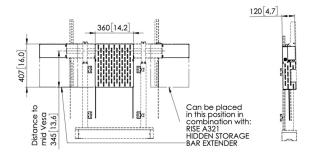

#### Hidden Storage Unit for display lifts

The RISE A311 is a convenient hidden storage unit that can be easily attached to a Vogel's RISE motorized display lift. This open storage unit, measuring 36 cm in width x 12 cm in depth x 40.7 cm in height, hooks securely onto the back of the display lift and thus remains out of sight. This accessory moves along with the height adjustment of the motorized display lift. Easy to combine In combination with the RISE A321 Extension Bar you can attach multiple RISE A311 Hidden Storage Units in the right place to a Vogel's RISE motorized display lift.