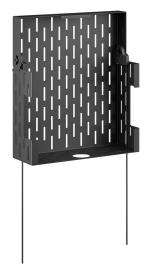

#### Hidden Storage Unit for display lifts

The RISE A311 is a convenient hidden storage unit that can be easily attached to a Vogel's RISE motorized display lift. This open storage unit, measuring 36 cm in width x 12 cm in depth x 40.7 cm in height, hooks securely onto the back of the display lift and thus remains out of sight. This accessory moves along with the height adjustment of the motorized display lift. Easy to combine In combination with the RISE A321 Extension Bar you can attach multiple RISE A311 Hidden Storage Units in the right place to a Vogel's RISE motorized display lift.