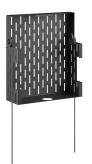

#### Hidden Storage Unit for display lifts

The RISE A311 is a convenient hidden storage unit that can be easily attached to a Vogel's RISE motorized display lift. This open storage unit, measuring 36 cm in width x 12 cm in depth x 40.7 cm in height, hooks securely onto the back of the display lift and thus remains out of sight. This accessory moves along with the height adjustment of the motorized display lift. Easy to combine In combination with the RISE A321 Extension Bar you can attach multiple RISE A311 Hidden Storage Units in the right place to a Vogel's RISE motorized display lift.