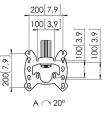

## **Specifications**

| Article number (SKU)                                 | 7305854                                |
|------------------------------------------------------|----------------------------------------|
| Colour                                               | Silver                                 |
| EAN single box                                       | 8712285330766                          |
| TÜV certified                                        | Yes                                    |
| Tilt                                                 | Tilt up to 20°                         |
| Guarantee                                            | 5 years                                |
| Max. weight load (kg)                                | 20                                     |
| Max. bolt size                                       | M8                                     |
| Max. height of interface (mm)                        | 256                                    |
| Max. width of interface (mm)                         | 242                                    |
| Autolock                                             | False                                  |
| Ceiling types                                        | Flat / inclined ceiling                |
| Fischer inside                                       | Yes                                    |
| Height options                                       | Manually adjustable height             |
| Levelling function                                   | Post-installation horizontal levelling |
| Max. distance to ceiling - c <mark>enter dis</mark>  | play (mm) 1380                         |
| Max. screen size (inch)                              | 43                                     |
| Min. distance to ceiling (m <mark>m)</mark>          | 830                                    |
| Min. distance to ceiling - ce <mark>nter disp</mark> | olay (mm) 830                          |
| Min. screen size (inch)                              | 19                                     |