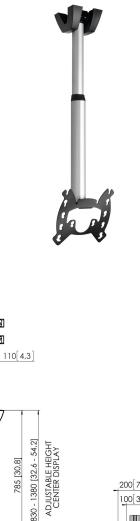

## PFC 585 Display ceiling mount

The PFC 585 ceiling mount is specially designed to securely suspend a TV from the ceiling. For hanging a TV over a bed or in a corner. The ceiling plate is suited for flat and inclined ceilings, and the extension pole can be adjusted from 850 to 1350 mm. This mount has a stylish design that looks sleek and compact in any décor.

## **Specifications**

| Article number (SKU)                                 | 7305854                                |
|------------------------------------------------------|----------------------------------------|
| Colour                                               | Silver                                 |
| EAN single box                                       | 8712285330766                          |
| TÜV certified                                        | Yes                                    |
| Tilt                                                 | Tilt up to 20°                         |
| Guarantee                                            | 5 years                                |
| Max. weight load (kg)                                | 20                                     |
| Max. bolt size                                       | M8                                     |
| Max. height of interface (mm)                        | 256                                    |
| Max. width of interface (mm)                         | 242                                    |
| Autolock                                             | False                                  |
| Ceiling types                                        | Flat / inclined ceiling                |
| Fischer inside                                       | Yes                                    |
| Height options                                       | Manually adjustable height             |
| Levelling function                                   | Post-installation horizontal levelling |
| Max. distance to ceiling - c <mark>enter dis</mark>  | play (mm) 1380                         |
| Max. screen size (inch)                              | 43                                     |
| Min. distance to ceiling (m <mark>m)</mark>          | 830                                    |
| Min. distance to ceiling - ce <mark>nter disp</mark> | olay (mm) 830                          |
| Min. screen size (inch)                              | 19                                     |