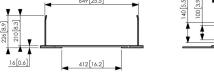

## **Specifications**

| Article number (SKU)    | 7320460       |
|-------------------------|---------------|
| Colour                  | Black         |
| EAN single box          | 8712285345548 |
| Height                  | 225           |
| Width                   | 530           |
| Depth                   | 550           |
| Guarantee               | 5 years       |
| Min. screen size (inch) | 46            |
| Max. screen size (inch) | 46            |
| Max. screen size (inch) | 46            |
| Min. screen size (inch) | 46            |
|                         |               |