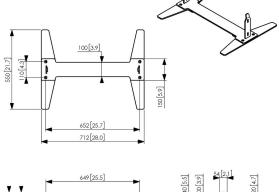

## **Specifications**

| Article number (SKU)    | 7320460       |
|-------------------------|---------------|
| Colour                  | Black         |
| EAN single box          | 8712285345548 |
| Height                  | 225           |
| Width                   | 530           |
| Depth                   | 550           |
| Guarantee               | 5 years       |
| Min. screen size (inch) | 46            |
| Max. screen size (inch) | 46            |
| Max. screen size (inch) | 46            |
| Min. screen size (inch) | 46            |
|                         |               |