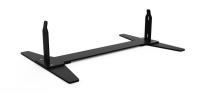

## PFF 2046 Floor plate for Samsung OM46N-D

There are times when you just can not drill into the floor or ceiling. Therefore Vogel's carefully designed a floor plate to create a free standing solution in combination with the PFFC 4655. The design compliments the unique Samsung OMN-D display perfectly. The PFF 2046 floor plate is suitable for the Samsung OM46N-D display.