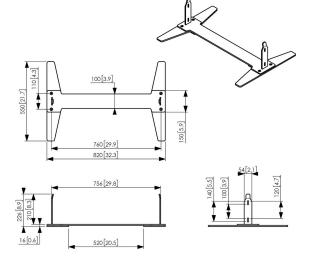

## PFF 2055 Floor plate for Samsung OM55N-D

There are times when you just can not drill into the floor or ceiling. Therefore Vogel's carefully designed a floor plate to create a free standing solution in combination with the PFFC 4655. The design compliments the unique Samsung OMN-D display perfectly. The PFF 2055 floor plate is suitable for the Samsung OM55N-D display.

## PFF 2055 Floor plate for Samsung OM55N-D