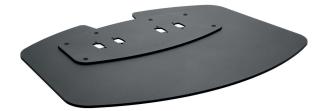

## PFF 7030 Floor plate

The PFF7030 floor plate is a part of the modular Connect-it system with which you can create a floor stand. The double pole construction allows it to be used for large- to extra largesized displays. The extra stability makes it ideal for interactive displays. The PFA 9126 will automatically be delivered with the PFF 7030.