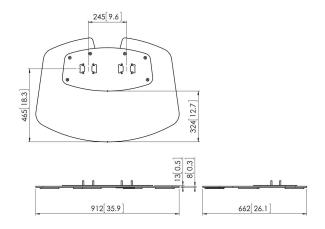

## **Specifications**

| Article number (SKU)         | 7327030       |
|------------------------------|---------------|
| Colour                       | Black         |
| EAN single box               | 8712285323782 |
| Height                       | 13            |
| Width                        | 912           |
| Depth                        | 662           |
| TÜV certified                | Yes           |
| Guarantee                    | 5 years       |
| Max. width of interface (mm) | 290           |