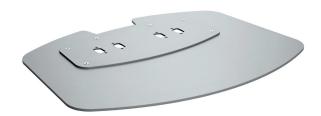

## PFF 7030 Floor plate

The PFF7030 floor plate is a part of the modular Connect-it system with which you can create a floor stand. The double pole construction allows it to be used for large- to extra large-sized displays. The extra stability makes it ideal for interactive displays. The PFA 9126 will automatically be delivered with the PFF 7030.