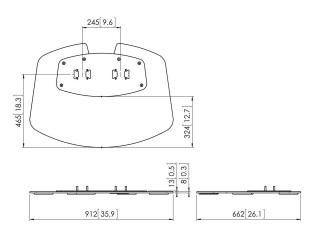

## **Specifications**

Article number (SKU) 7327034

Colour Silver

EAN single box 8712285323805

 Height
 13

 Width
 912

 Depth
 662

 TÜV certified
 Yes

 Guarantee
 5 years

 Max. width of interface (mm)
 290

VOGEL'S HOLDING BV (c)

All rights reserved.
Subject to printing errors, technical and price amendments.

Date: 2022-02-11