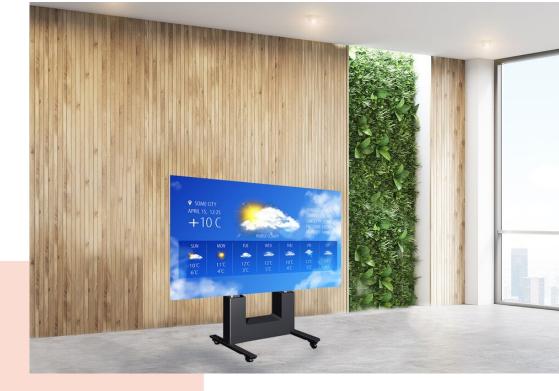

## PFTE 7120 motorized trolley for LED and LCD

## Key Benefits

- Adjustable in height up to 50 cm
- TüV and CE certified
- Mobile and/or stand alone
- Lockable cabinet
- Easy install

The PFTE 7120 motorized trolley for LED and LCD is specially designed to safely mount LED walls and LCD displays of 98inch and larger. The maximum weight load is 225 kg.