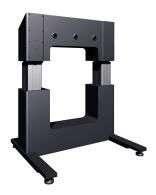

## PFTE 7120 motorized trolley for LED and LCD

## Key Benefits

- Adjustable in height up to 50 cm
- TüV and CE certified
- Mobile and/or stand alone
- Lockable cabinet
- Easy install

The PFTE 7120 motorized trolley for LED and LCD is specially designed to safely mount LED walls and LCD displays of 98inch and larger. The maximum weight load is 225 kg.