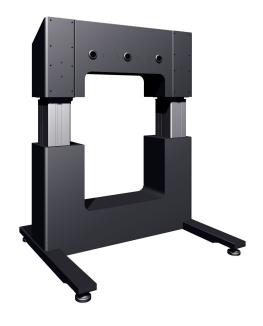

## PFTE 7120 motorized trolley for LED and LCD

## Key Benefits

- Adjustable in height up to 50 cm
- TüV and CE certified
- Mobile and/or stand alone
- Lockable cabinet
- Easy install

The PFTE 7120 motorized trolley for LED and LCD is specially designed to safely mount LED walls and LCD displays of 98inch and larger. The maximum weight load is 225 kg.