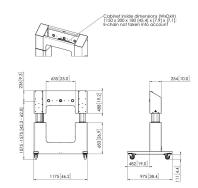

## **Specifications**

| Article number (SKU)                                      | 7371200       |
|-----------------------------------------------------------|---------------|
| Colour                                                    | Black         |
| EAN single box                                            | 8712285351266 |
| Height                                                    | 1311          |
| Width                                                     | 1175          |
| Depth                                                     | 975           |
| TÜV certified                                             | Yes           |
| Guarantee                                                 | 5 years       |
| Max. weight load (kg)                                     | 225           |
| Certifications                                            | CE            |
| Max. distance to floor - center <mark>display (mm)</mark> | 1575          |
| Min. distance to floor - center <mark>display (mm)</mark> | 1075          |
| Motorized                                                 | True          |
| Travel                                                    | 500           |