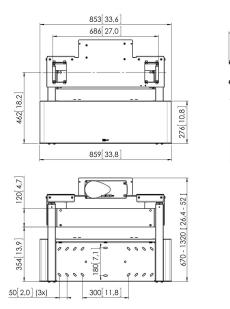

136[5,3]

126[4,9]

## **Specifications**

Article number (SKU) 7371504 Colour Silver EAN single box 8712285323607 Guarantee 5 years Min. screen size (inch) 42 Max. screen size (inch) 86 Max. weight load (kg) 160 Motorized True Remote controlled Yes Travel 650