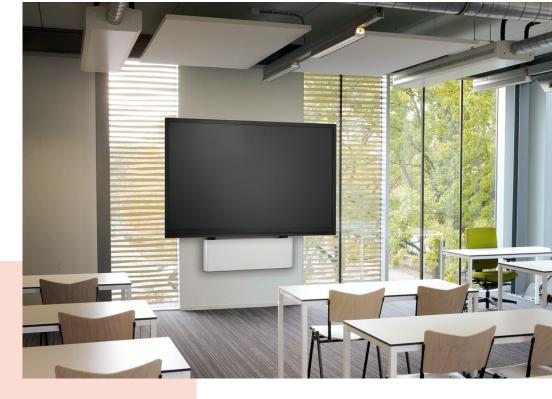

## **PFWE 7150 Display wall mount** motorized

Interactive displays mounted to a wall need height adjustment for different length of users, especially in education but also in business use. As interactive displays are heavy, the Vogel's PFWE 7150 is the perfect, stylish and ergonomic solution.