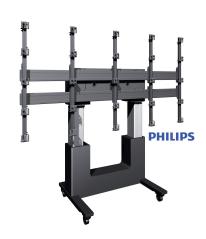

## TLWE78001 motorized trolley for Philips FHD 110BDL9112

## **Key Benefits**

- Easy install
- TüV and CE certified
- Mobile and/or stand alone
- Lockable storage space for PC/AV equipment
- Maximum load weight: 225 kg

The TLWE78001 is a composite kit, consisting of a motorized trolley and an LED wall interface. This kit is specially designed for the secure attachment of the Philips FHD 110BDL9112 (4x4 LED wall). The trolley is adjustable in height up to 50 cm and is also TüV and CE certified.