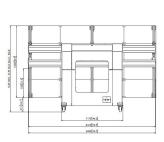

## **Specifications**

Article number (SKU) 7951270 Colour Black EAN single box 8712285352324 TÜV certified Yes Guarantee 5 years Max. weight load (kg) 225 Certifications CE 1575 Max. distance to floor - center display (mm) 1075 Min. distance to floor - center display (mm) Motorized True Travel 500