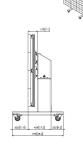

## **Specifications**

Article number (SKU) 7951270 Colour Black EAN single box 8712285352324 TÜV certified Yes Guarantee 5 years Max. weight load (kg) 225 Certifications CE 1575 Max. distance to floor - center display (mm) 1075 Min. distance to floor - center display (mm) Motorized True Travel 500