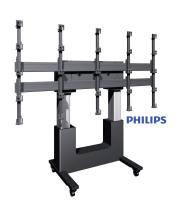

## TLWE78001 motorized trolley for Philips FHD 110BDL9112

## **Key Benefits**

- Easy install
- TüV and CE certified
- Mobile and/or stand alone
- Lockable storage space for PC/AV equipment
- Maximum load weight: 225 kg

The TLWE78001 is a composite kit, consisting of a motorized trolley and an LED wall interface. This kit is specially designed for the secure attachment of the Philips FHD 110BDL9112 (4x4 LED wall). The trolley is adjustable in height up to 50 cm and is also TüV and CE certified.