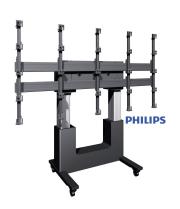

## TLWE78002 motorized trolley for Philips FHD

## **Specifications**

Article number (SKU) 7951280 Colour Black EAN single box 8712285352348 TÜV certified Yes Guarantee 5 years Max. weight load (kg) 225 Certifications CE Max. distance to floor - center display (mm) 1575 1075 Min. distance to floor - center display (mm) Motorized True 500 Travel