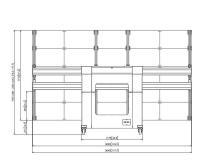

## **Specifications**

Article number (SKU) 7951280 Colour Black EAN single box 8712285352348 TÜV certified Yes Guarantee 5 years Max. weight load (kg) 225 Certifications CE Max. distance to floor - center display (mm) 1575 1075 Min. distance to floor - center display (mm) Motorized True 500 Travel