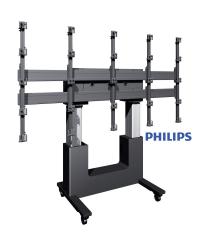

## TLWE78002 motorized trolley for Philips FHD

## **Key Benefits**

- Easy install
- TüV and CE certified
- Mobile and/or stand alone
- Lockable storage space for PC/AV equipment
- Maximum load weight: 225 kg

The TLWE78002 is a composite kit, consisting of a motorized trolley and an LED wall interface. This kit is specially designed for the secure attachment of the Philips FHD 137BDL9115 (5x5 LED wall). The trolley is adjustable in height up to 50 cm and is also TüV and CE certified.