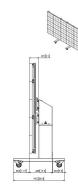

## **Specifications**

Article number (SKU) 7951280 Colour Black EAN single box 8712285352348 TÜV certified Yes Guarantee 5 years Max. weight load (kg) 225 Certifications CE Max. distance to floor - center display (mm) 1575 1075 Min. distance to floor - center display (mm) Motorized True 500 Travel