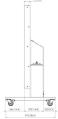

## **Specifications**

| Article number (SKU)                   | 7951290                     |
|----------------------------------------|-----------------------------|
| Colour                                 | Black                       |
| EAN single box                         | 8712 <mark>285352362</mark> |
| TÜV certified                          | Yes                         |
| Guarantee                              | 2 years                     |
| Max. weight load (kg)                  | 225                         |
| Certifications                         | CE                          |
| Max. distance to floor - center displ  | ay (mm) 1575                |
| Min. distance to floor - center displo | ay (mm) 1075                |
| Motorized                              | True                        |
| Travel                                 | 500                         |