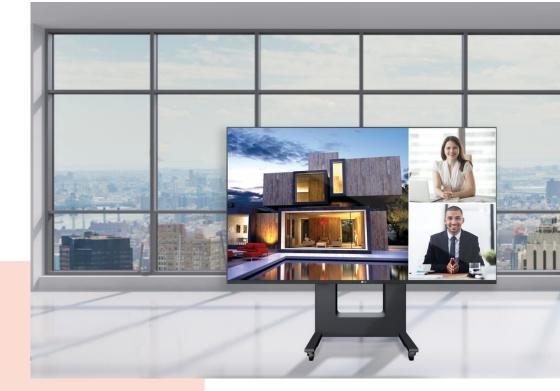

## TLWE78101 motorized trolley for Samsung IFR/IER LED wall

## **Key Benefits**

- Easy install
- TüV and CE certified
- Mobile and/or stand alone
- Lockable storage space for PC/AV equipment
- Maximum load weight: 225 kg

The TLWE78101 is a composite kit, consisting of a motorized trolley and an LED wall interface. This kit is specially designed for the secure attachment of the Samsung FHD IFR/IER 1.5 mm (3x3 LED wall). The trolley is adjustable in height up to 50 cm and is also TüV and CE certified.