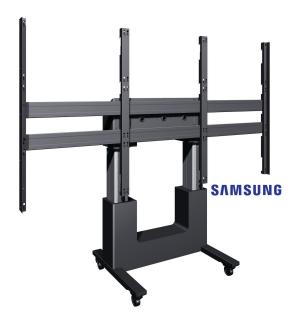

## TLWE78101 motorized trolley for Samsung IFR/IER LED wall

## **Key Benefits**

- Easy install
- TüV and CE certified
- Mobile and/or stand alone
- Lockable storage space for PC/AV equipment
- Maximum load weight: 225 kg

The TLWE78101 is a composite kit, consisting of a motorized trolley and an LED wall interface. This kit is specially designed for the secure attachment of the Samsung FHD IFR/IER 1.5 mm (3x3 LED wall). The trolley is adjustable in height up to 50 cm and is also TüV and CE certified.