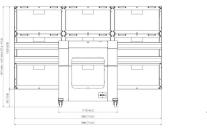

## **Specifications**

| Article number (SKU)                   | 7951290                     |
|----------------------------------------|-----------------------------|
| Colour                                 | Black                       |
| EAN single box                         | 8712 <mark>285352362</mark> |
| TÜV certified                          | Yes                         |
| Guarantee                              | 2 years                     |
| Max. weight load (kg)                  | 225                         |
| Certifications                         | CE                          |
| Max. distance to floor - center displ  | ay (mm) 1575                |
| Min. distance to floor - center displo | ay (mm) 1075                |
| Motorized                              | True                        |
| Travel                                 | 500                         |