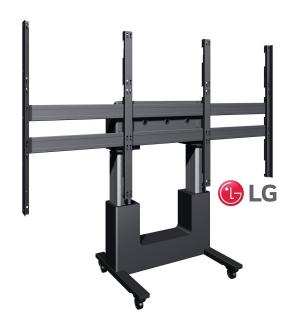

## TLWE78201 motorized trolley for LG 130 inch All-in-one LED

## **Key Benefits**

- Easy install
- TüV and CE certified
- Mobile and/or stand alone
- Lockable storage space for PC/AV equipment
- Maximum load weight: 225 kg

The TLWE78201 is a composite kit, consisting of a motorized trolley and an LED wall interface. This kit is specially designed for the secure attachment of the LG FHD 130 inch All-in-one. The trolley is adjustable in height up to 50 cm and is also TüV and CE certified.

## **Specifications**

Article number (SKU) 7951310 Colour Black EAN single box 8712285352386 TÜV certified Yes Guarantee 5 years Max. weight load (kg) 225 Certifications CE 1575 Max. distance to floor - center display (mm) 1075 Min. distance to floor - center display (mm) Motorized True Travel 500