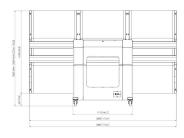

## **Specifications**

Article number (SKU) 7951310 Colour Black EAN single box 8712285352386 TÜV certified Yes Guarantee 5 years Max. weight load (kg) 225 Certifications CE 1575 Max. distance to floor - center display (mm) 1075 Min. distance to floor - center display (mm) Motorized True Travel 500