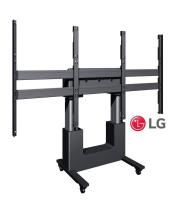

## TLWE78201 motorized trolley for LG 130 inch All-in-one LED

## **Key Benefits**

- Easy install
- TüV and CE certified
- Mobile and/or stand alone
- Lockable storage space for PC/AV equipment
- Maximum load weight: 225 kg

The TLWE78201 is a composite kit, consisting of a motorized trolley and an LED wall interface. This kit is specially designed for the secure attachment of the LG FHD 130 inch All-in-one. The trolley is adjustable in height up to 50 cm and is also TüV and CE certified.

## **Specifications**

Article number (SKU) 7951310 Colour Black EAN single box 8712285352386 TÜV certified Yes Guarantee 5 years Max. weight load (kg) 225 Certifications CE 1575 Max. distance to floor - center display (mm) 1075 Min. distance to floor - center display (mm) Motorized True Travel 500