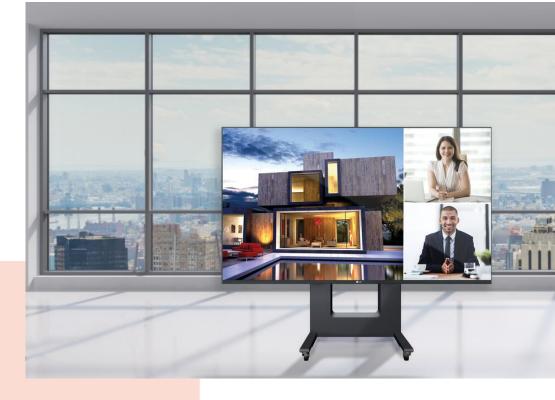

## TLWE78201 motorized trolley for LG 130 inch All-in-one LED

## **Key Benefits**

- Easy install
- TüV and CE certified
- Mobile and/or stand alone
- Lockable storage space for PC/AV equipment
- Maximum load weight: 225 kg

The TLWE78201 is a composite kit, consisting of a motorized trolley and an LED wall interface. This kit is specially designed for the secure attachment of the LG FHD 130 inch All-in-one. The trolley is adjustable in height up to 50 cm and is also TüV and CE certified.