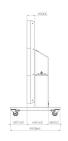

## **Specifications**

Article number (SKU) 7951310 Colour Black EAN single box 8712285352386 TÜV certified Yes Guarantee 5 years Max. weight load (kg) 225 Certifications CE 1575 Max. distance to floor - center display (mm) 1075 Min. distance to floor - center display (mm) Motorized True Travel 500