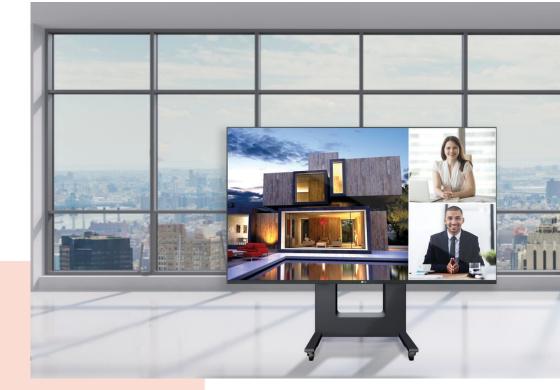

## TLWE78301 motorized trolley for Optoma Quad 130 inch LED wall

## **Key Benefits**

- Easy install
- TüV and CE certified
- Mobile and/or stand alone
- Lockable storage space for PC/AV equipment
- Maximum load weight: 225 kg

The TLWE78301 is a composite kit, consisting of a motorized trolley and an LED wall interface. This kit is specially designed for the secure attachment of the Optoma Quad 130 inch. The trolley is adjustable in height up to 50 cm and is also TüV and CE certified.