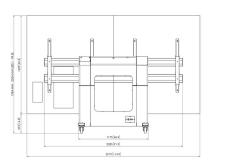

## **Specifications**

| Article number (SKU)                   | 7951320                     |
|----------------------------------------|-----------------------------|
| Colour                                 | Black                       |
| EAN single box                         | 8712 <mark>285352409</mark> |
| TÜV certified                          | Yes                         |
| Guarantee                              | 5 years                     |
| Max. weight load (kg)                  | 225                         |
| Certifications                         | CE                          |
| Max. distance to floor - center displa | ay (mm) 1575                |
| Min. distance to floor - center displa | y (mm) 1075                 |
| Motorized                              | True                        |
| Travel                                 | 500                         |