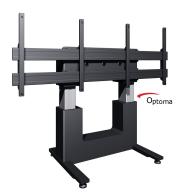

## TLWE78301 motorized trolley for Optoma Quad 130 inch LED wall

## **Key Benefits**

- Easy install
- TüV and CE certified
- Mobile and/or stand alone
- Lockable storage space for PC/AV equipment
- Maximum load weight: 225 kg

The TLWE78301 is a composite kit, consisting of a motorized trolley and an LED wall interface. This kit is specially designed for the secure attachment of the Optoma Quad 130 inch. The trolley is adjustable in height up to 50 cm and is also TüV and CE certified.