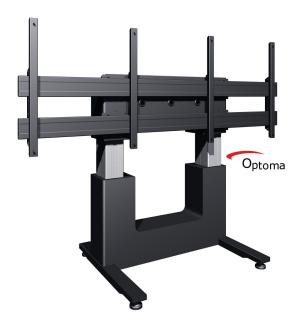

## TLWE78301 motorized trolley for Optoma Quad 130 inch LED wall

## **Key Benefits**

- Easy install
- TüV and CE certified
- Mobile and/or stand alone
- Lockable storage space for PC/AV equipment
- Maximum load weight: 225 kg

The TLWE78301 is a composite kit, consisting of a motorized trolley and an LED wall interface. This kit is specially designed for the secure attachment of the Optoma Quad 130 inch. The trolley is adjustable in height up to 50 cm and is also TüV and CE certified.