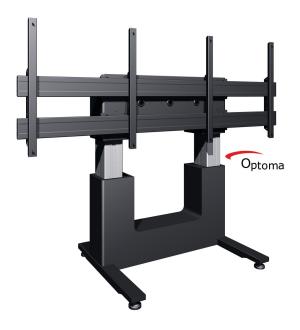

## TLWE78302 motorized trolley for Optoma Quad 163 inch LED wall

## **Key Benefits**

- Easy install
- TüV and CE certified
- Mobile and/or stand alone
- Lockable storage space for PC/AV equipment
- Maximum load weight: 225 kg

The TLWE78302 is a composite kit, consisting of a motorized trolley and an LED wall interface. This kit is specially designed for the secure attachment of the Optoma Quad 163 inch. The trolley is adjustable in height up to 50 cm and is also TüV and CE certified.