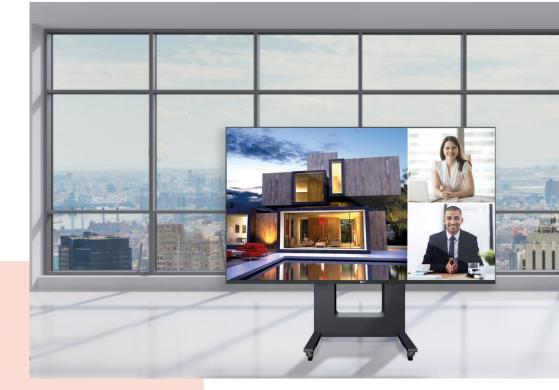

## TLWE78302 motorized trolley for Optoma Quad 163 inch LED wall

## **Key Benefits**

- Easy install
- TüV and CE certified
- Mobile and/or stand alone
- Lockable storage space for PC/AV equipment
- Maximum load weight: 225 kg

The TLWE78302 is a composite kit, consisting of a motorized trolley and an LED wall interface. This kit is specially designed for the secure attachment of the Optoma Quad 163 inch. The trolley is adjustable in height up to 50 cm and is also TüV and CE certified.