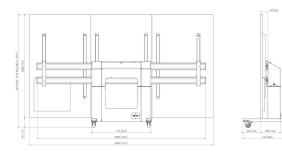

## **Specifications**

| Article number (SKU)                                       | 7951330       |
|------------------------------------------------------------|---------------|
| Colour                                                     | Black         |
| EAN single box                                             | 8712285352423 |
| TÜV certified                                              | Yes           |
| Guarantee                                                  | 5 years       |
| Max. weight load (kg)                                      | 225           |
| Certifications                                             | CE            |
| Max. distance to floor - center displ <mark>ay (mm)</mark> | 1575          |
| Min. distance to floor - center displ <mark>ay (mm)</mark> | 1075          |
| Motorized                                                  | True          |
| Travel                                                     | 500           |