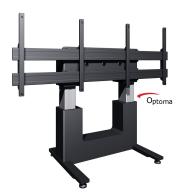

## TLWE78302 motorized trolley for Optoma Quad 163 inch LED wall

## **Key Benefits**

- Easy install
- TüV and CE certified
- Mobile and/or stand alone
- Lockable storage space for PC/AV equipment
- Maximum load weight: 225 kg

The TLWE78302 is a composite kit, consisting of a motorized trolley and an LED wall interface. This kit is specially designed for the secure attachment of the Optoma Quad 163 inch. The trolley is adjustable in height up to 50 cm and is also TüV and CE certified.