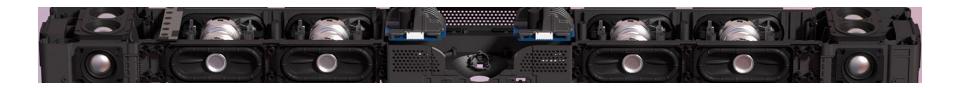

# 17x high-end neodymium drivers, including 8x long-throw subwoofers. (no satellite or external subwoofer required)

41 mm Full-range Speakers

134 mm push-push Woofers

High-field Neodymium magnets

Aluminum membrane

ADH® & SAM® Powered

No external subwoofer unit required

#### Unique acoustic architecture

| Notation | Channel usage         |
|----------|-----------------------|
| С        | Center                |
| 1        | Left                  |
| r        | Right                 |
| ls       | Left surround         |
| rs       | Right surround        |
| le       | Left Atmos up-firing  |
| re       | Right Atmos up-firing |
| lfe      | Low-Frequency effects |

#### 5.1.2 Multichannel audio

(5 main, 1 low frequencies, 2 elevation channels)

| Letter | Audio Channel         |
|--------|-----------------------|
| С      | Center                |
| ı      | Left                  |
| r      | Right                 |
| Is     | Left surround         |
| rs     | Right surround        |
| Ife    | Low-Frequency effects |
| le     | Left Atmos up-firing  |
| re     | Right Atmos up-firing |