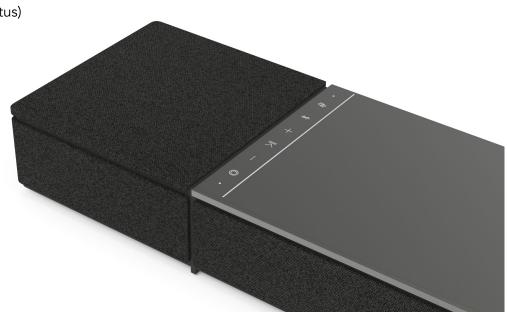

#### Simple and intuitive user interface

LED 1 (Room calibration microphones status)

Disable room calibration microphones

Bluetooth pairing

Volume +

Play/Pause

Volume -

Devialet button (user interaction when using the app)

LED 2 (product status information, ON, Booting)