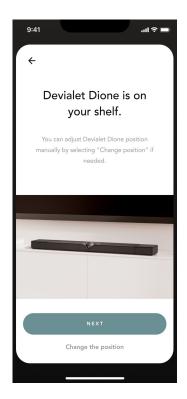

#### Flexible installation

Shelf / flat Wall-mount

#### Flexible positioning

Horizontal and Vertical orientation

Gyro sensor detection

Adaptive speaker-channel matrix

Accessible at all time from the app settings