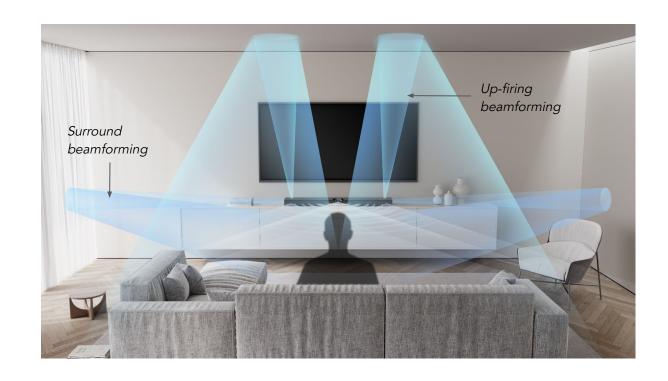

#### Devialet A D E®

(Directional audio using Beamforming techniques)

#### <u>Devialet Beamforming technology:</u>

Directional sound wave propagation

Enhance multichannel immersion