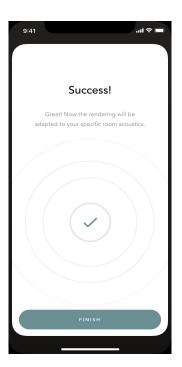

# Room Calibration scan (tuning audio to the room)

Multiple room parameters into consideration :

Room surface Wall reflection

Furnitures And more

Conducted via Devialet Dione embed microphones

4x internal microphones

Always accessible in the app settings