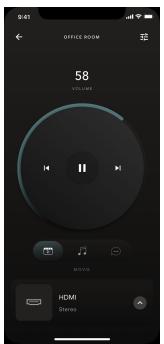

#### Devialet SPACE™

(Listening to all your favorite content in multichannel)

#### <u>Discover 5.1.2 through 4 unique listening modes when</u> <u>the original source is in 2.0:</u>

Movie (5.1.2 upscaling on HDMI & Optical)

Spatial (5.1.2 sound for music on online sources)

Music (True stereo rendering, disabling 3D effects)