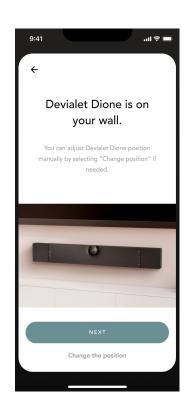

#### Flexible installation

Shelf / flat Wall-mount

#### Flexible positioning

Horizontal and Vertical orientation

Gyro sensor detection

Adaptive speaker-channel matrix

Accessible at all time from the app settings