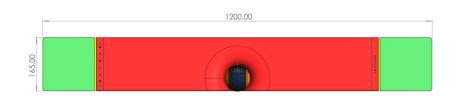

# 17x high-end neodymium drivers, including 8x long-throw subwoofers. (no satellite or external subwoofer required)

41 mm Full-range Speakers

134 mm push-push Woofers

High-field Neodymium magnets

Aluminum membrane

#### 5.1.2 Multichannel audio

(5 main, 1 low frequencies, 2 elevation channels)

| Letter | Audio Channel         |
|--------|-----------------------|
| С      | Center                |
| ı      | Left                  |
| r      | Right                 |
| Is     | Left surround         |
| rs     | Right surround        |
| Ife    | Low-Frequency effects |
| le     | Left Atmos up-firing  |
| re     | Right Atmos up-firing |