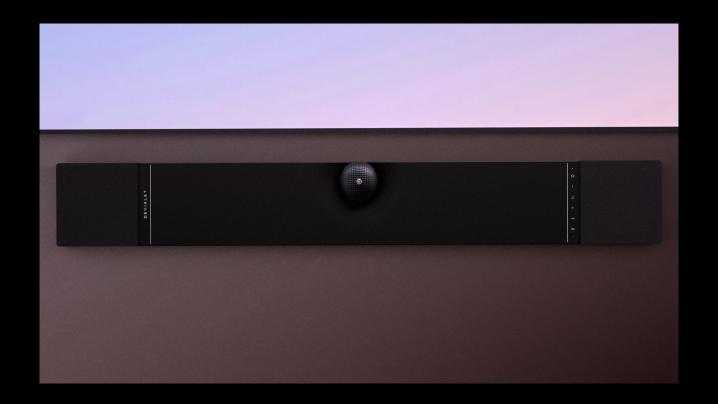

# O R B® central sphere

Host 3 drivers 1 active, 2 passive

Rotate to follow the soundbar position (shelf or wall-mount)

Designed as an ode to Phantom

# O R $B^{\circ}$ central sphere

#### Premium and sleek finish

Compact and sleek home theater system. That's equally advanced and intuitive.

- → Thinner than its direct competitor, yet immense sound.
- → With premium materials all around (Anodized aluminum coated with acoustic fabric on the sides)