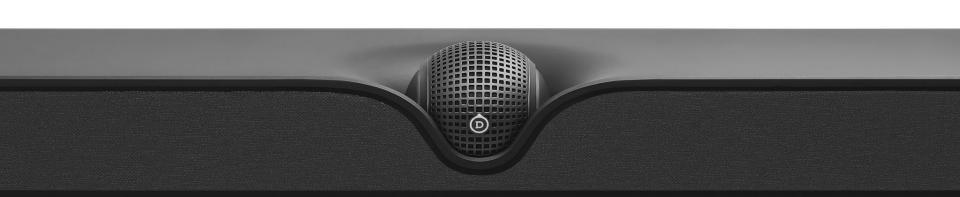

# O R B® central sphere

Host 3 drivers 1 active, 2 passive

Rotate to follow the soundbar position (shelf or wall-mount)

Designed as an ode to Phantom

# O R $B^{\circ}$ central sphere