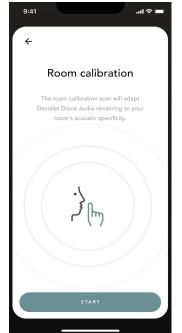

# Room Calibration scan (tuning audio to the room)

Multiple room parameters into consideration :

Room surface Wall reflection

Furnitures And more

Conducted via Devialet Dione embed microphones

4x internal microphones

Always accessible in the app settings