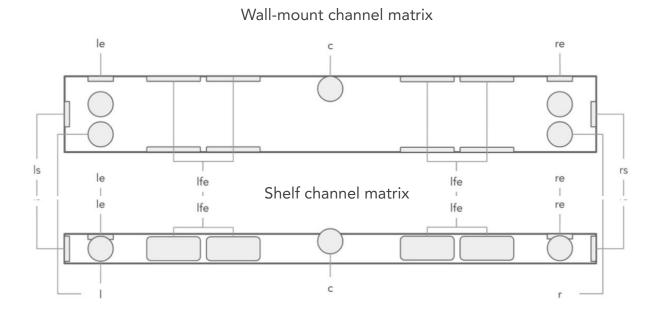

#### Unique acoustic architecture

| Notation | Channel usage         |
|----------|-----------------------|
| С        | Center                |
| 1        | Left                  |
| r        | Right                 |
| ls       | Left surround         |
| rs       | Right surround        |
| le       | Left Atmos up-firing  |
| re       | Right Atmos up-firing |
| lfe      | Low-Frequency effects |

#### Flexible installation

Shelf / flat Wall-mount

#### 5.1.2 Multichannel audio

(5 main, 1 low frequencies, 2 elevation channels)

| Letter | Audio Channel         |
|--------|-----------------------|
| С      | Center                |
| ı      | Left                  |
| r      | Right                 |
| Is     | Left surround         |
| rs     | Right surround        |
| Ife    | Low-Frequency effects |
| le     | Left Atmos up-firing  |
| re     | Right Atmos up-firing |

#### Flexible positioning

Horizontal and Vertical orientation

Gyro sensor detection

Adaptive speaker-channel matrix

Accessible at all time from the app settings