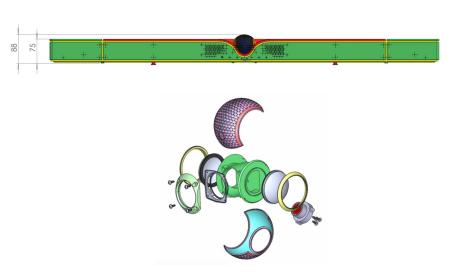

# 17x high-end neodymium drivers, including 8x long-throw subwoofers. (no satellite or external subwoofer required)

41 mm Full-range Speakers

134 mm push-push Woofers

High-field Neodymium magnets

Aluminum membrane

# O R B® central sphere

Host 3 drivers 1 active, 2 passive

Rotate to follow the soundbar position (shelf or wall-mount)

Designed as an ode to Phantom