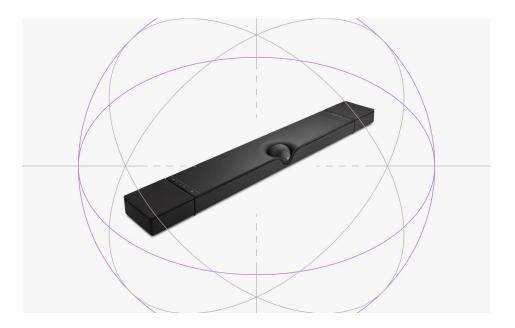

#### Flexible positioning

Horizontal and Vertical orientation

Gyro sensor detection

Adaptive speaker-channel matrix

Accessible at all time from the app settings

# O R B® central sphere

Host 3 drivers 1 active, 2 passive

Rotate to follow the soundbar position (shelf or wall-mount)

Designed as an ode to Phantom

# O R $B^{\circ}$ central sphere