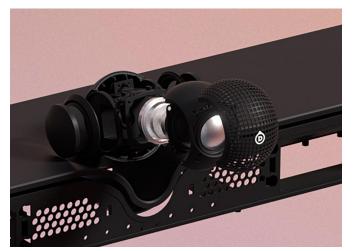

# O R B® central sphere

Host 3 drivers 1 active, 2 passive

Rotate to follow the soundbar position (shelf or wall-mount)

Designed as an ode to Phantom

# O R $B^{\circ}$ central sphere