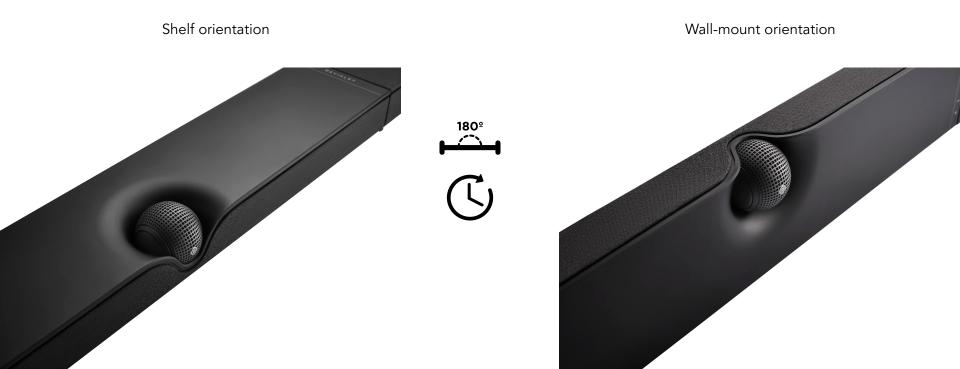

#### Flexible installation

Shelf / flat Wall-mount

#### Flexible positioning

Horizontal and Vertical orientation

Gyro sensor detection

Adaptive speaker-channel matrix

Accessible at all time from the app settings

# O R B® central sphere

Host 3 drivers 1 active, 2 passive

Rotate to follow the soundbar position (shelf or wall-mount)

Designed as an ode to Phantom