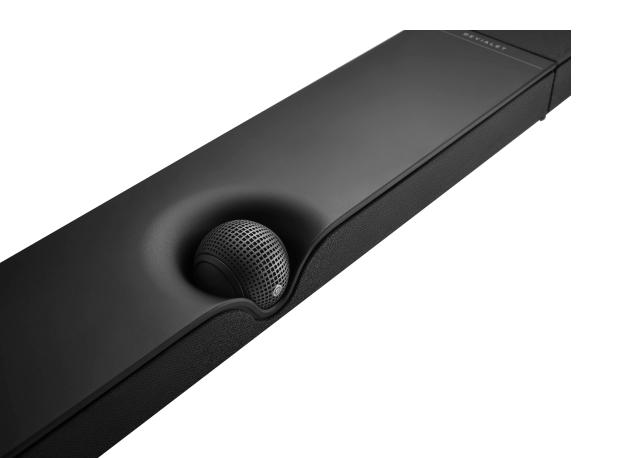

# O R B® central sphere

Host 3 drivers 1 active, 2 passive

Rotate to follow the soundbar position (shelf or wall-mount)

Designed as an ode to Phantom

# O R $B^{\circ}$ central sphere