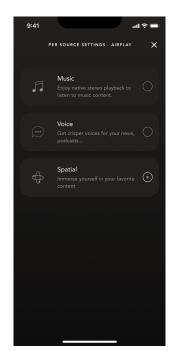

#### <u>Discover 5.1.2 through 4 unique listening modes when</u> <u>the original source is in 2.0:</u>

Movie (5.1.2 upscaling on HDMI & Optical)

Spatial (5.1.2 sound for music on online sources)

Music (True stereo rendering, disabling 3D effects)

Voice
(Boosting clarity and accuracy of podcast, news...)