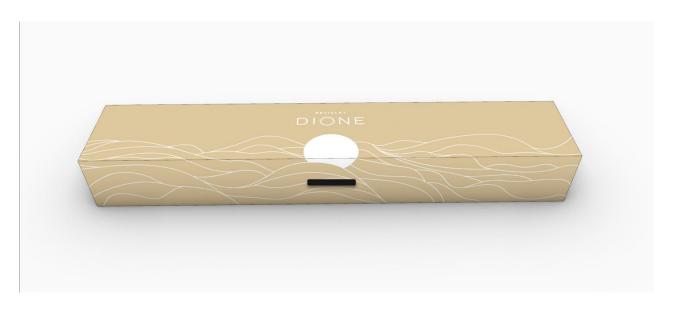

# Unboxing our first fully eco-friendly packaging

#### What's in the box:

- Devialet Dione soundbar
- 1x High Speed HDMI cable
- 1x TOSLINK optical cable (tbc)
- Documentation
- Wall-mount accessories