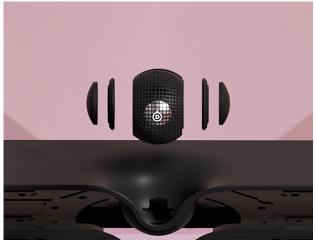

# O R B® central sphere

Host 3 drivers 1 active, 2 passive

Rotate to follow the soundbar position (shelf or wall-mount)

Designed as an ode to Phantom

# O R $B^{\circ}$ central sphere