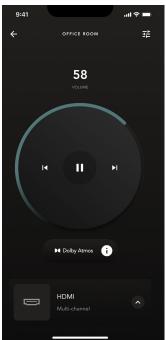

#### Simple and intuitive user interface

LED 1 (Room calibration microphones status)

Disable room calibration microphones

Bluetooth pairing

Volume +

Play/Pause

Volume -

Devialet button (user interaction when using the app)

LED 2 (product status information, ON, Booting)

#### Rear connectivity panel