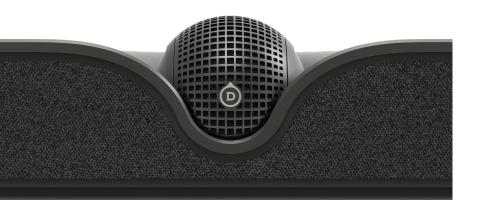

# O R B® central sphere

Host 3 drivers 1 active, 2 passive

Rotate to follow the soundbar position (shelf or wall-mount)

Designed as an ode to Phantom

# O R $B^{\circ}$ central sphere