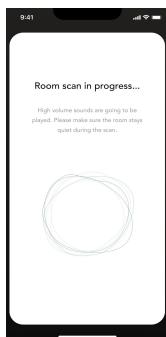

# Room Calibration scan (tuning audio to the room)

Multiple room parameters into consideration :

Room surface Wall reflection

Furnitures And more

Conducted via Devialet Dione embed microphones

4x internal microphones

Always accessible in the app settings