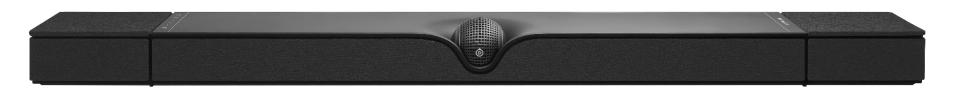

#### A true all-in-one Soundbar

#### Intensely immersive

Without compromise

Optical (TOSLINK)

**ATMOS** 

17x neodymium drivers including 8x subwoofers

■■Dolby 3D cinematic sound

101 dB SPL of sound impact

**SPACE** 5.1.2 Multichannel experience

# 17x high-end neodymium drivers, including 8x long-throw subwoofers. (no satellite or external subwoofer required)

41 mm Full-range Speakers

134 mm push-push Woofers

High-field Neodymium magnets

Aluminum membrane

#### Premium and sleek finish

Compact and sleek home theater system. That's equally advanced and intuitive.

- → Thinner than its direct competitor, yet immense sound.
- → With premium materials all around (Anodized aluminum coated with acoustic fabric on the sides)