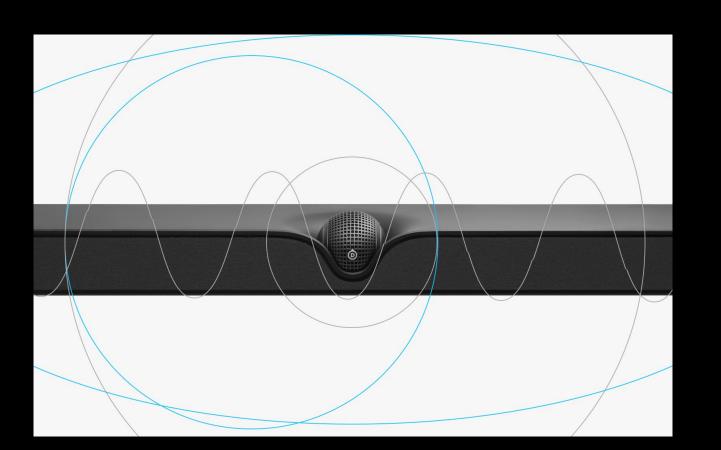

# Room Calibration scan (tuning audio to the room)

Multiple room parameters into consideration :

Room surface Wall reflection

Furnitures And more

Conducted via Devialet Dione embed microphones

4x internal microphones