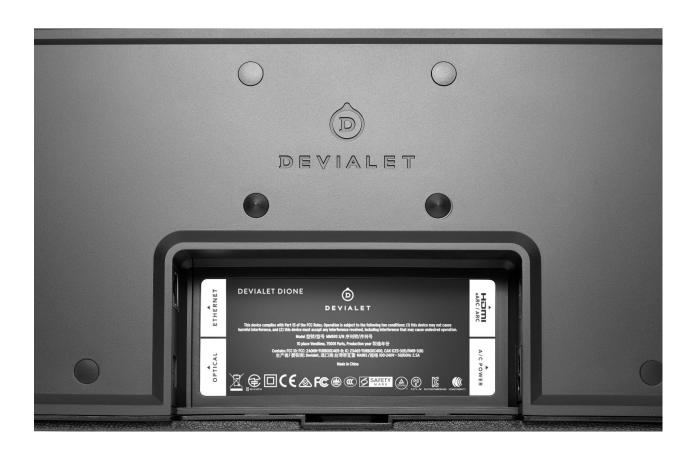

ng analog-digital hybrid amplification system



#### CONFIDENTIAL

#### Unique acoustic architecture



| Notation | Channel usage         |
|----------|-----------------------|
| С        | Center                |
| 1        | Left                  |
| r        | Right                 |
| ls       | Left surround         |
| rs       | Right surround        |
| le       | Left Atmos up-firing  |
| re       | Right Atmos up-firing |
| lfe      | Low-Frequency effects |

#### Simple and intuitive user interface













LED 1 (Room calibration microphones status)

Disable room calibration microphones

Bluetooth pairing

Volume +

Play/Pause

Volume -

Devialet button (user interaction when using the app)

LED 2 (product status information, ON, Booting)



#### Rear connectivity panel





#### Flexible installation

Shelf / flat Wall-mount







# Seamless integration within Devialet App (6)















#### KEY DIFFERENTIATORS

#### 1. ALL-IN-ONE SOUNDBAR

(no satellite speaker or external subwoofer)

#### 2. DEVIALET SOUND EXPERTISE

(to serve image and tell more stories)

#### 3. PURPOSEFUL DESIGN & INTELLIGENT

(flexible and blending in when the action begins)

# 1. A TRUE ALL-IN-ONE SOUNDBAR





# 17x high-end neodymium drivers, including 8x long-throw subwoofers. (no satellite or external subwoofer required)





41 mm Full-range Speakers



134 mm push-push Woofers



High-field Neodymium magnets



Aluminum membrane



ADH® & SAM® Powered



No external subwoofer unit required



#### 5.1.2 Multichannel audio

(5 main, 1 low frequencies, 2 elevation channel