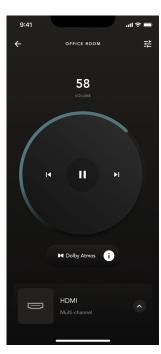

#### 5.1.2 Multichannel audio

(5 main, 1 low frequencies, 2 elevation channels)

| Letter | Audio Channel         |
|--------|-----------------------|
| С      | Center                |
| ı      | Left                  |
| r      | Right                 |
| Is     | Left surround         |
| rs     | Right surround        |
| Ife    | Low-Frequency effects |
| le     | Left Atmos up-firing  |
| re     | Right Atmos up-firing |

#### Devialet SPACE™

(Listening to all your favorite content in multichannel)