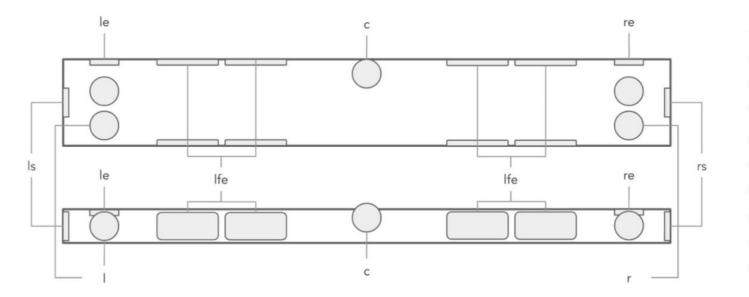

#### Unique acoustic architecture

| Notation | Channel usage         |
|----------|-----------------------|
| С        | Center                |
| 1        | Left                  |
| r        | Right                 |
| ls       | Left surround         |
| rs       | Right surround        |
| le       | Left Atmos up-firing  |
| re       | Right Atmos up-firing |
| lfe      | Low-Frequency effects |

#### 5.1.2 Multichannel audio

(5 main, 1 low frequencies, 2 elevation channels)

| Letter | Audio Channel         |
|--------|-----------------------|
| С      | Center                |
| ı      | Left                  |
| r      | Right                 |
| Is     | Left surround         |
| rs     | Right surround        |
| Ife    | Low-Frequency effects |
| le     | Left Atmos up-firing  |
| re     | Right Atmos up-firing |