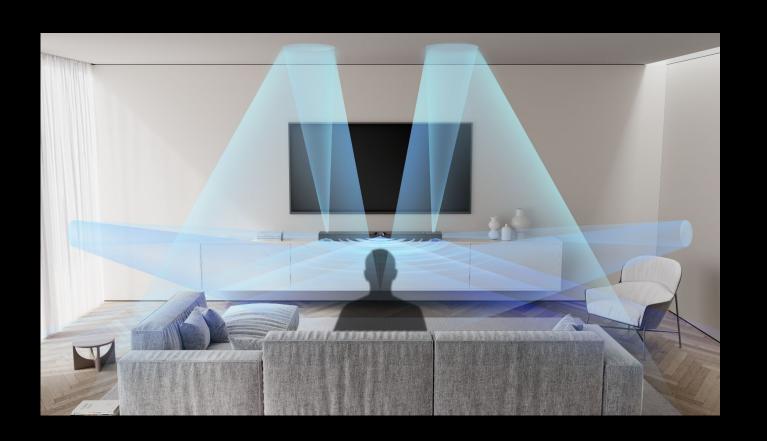

#### Intensely immersive

Without compromise

Optical (TOSLINK)

**ATMOS** 

17x neodymium drivers including 8x subwoofers

■■Dolby 3D cinematic sound

101 dB SPL of sound impact

**SPACE** 5.1.2 Multichannel experience

#### Devialet's unique technologies

**SPACE**<sup>™</sup>

into Devialet Dione

5.1.2 multichannel

Upscales any content Dynamically equalizes sound levels for a more enjoyable viewing

experience

Digital signal processing technology to reinforce 3D immersion

#### 5.1.2 Multichannel audio

(5 main, 1 low frequencies, 2 elevation channels)

| Letter | Audio Channel         |
|--------|-----------------------|
| С      | Center                |
| ı      | Left                  |
| r      | Right                 |
| Is     | Left surround         |
| rs     | Right surround        |
| Ife    | Low-Frequency effects |
| le     | Left Atmos up-firing  |
| re     | Right Atmos up-firing |

#### Devialet SPACE™

(Listening to all your favorite content in multichannel)

#### <u>Discover 5.1.2 through 4 unique listening modes when</u> <u>the original source is in 2.0:</u>

Movie (5.1.2 upscaling on HDMI & Optical)

Spatial (5.1.2 sound for music on online sources)

Music (True stereo rendering, disabling 3D effects)

#### Devialet A D E®

(Directional audio using Beamforming techniques)

#### <u>Devialet Beamforming technology:</u>

Directional sound wave propagation

Enhance multichannel immersion