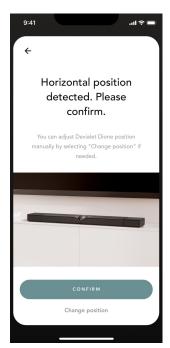

#### Flexible positioning

Horizontal and Vertical orientation

Gyro sensor detection

Adaptive speaker-channel matrix

Accessible at all time from the app settings