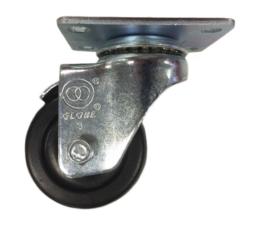

## Key Features

Wheel Kit for EP5520, EP5520T, EP5540, EP5540T, EP5542 and EP5542T |

Delivers Easy Mobility for Kiosks | Brakes Included | Screw Hole

Dimensions: 73mm x 45mm (M8)

## Product **Description**

The EP-WHL-005 can be easily attached to the ViewSonic\* ePoster Digital Kiosk (EP5520, EP5520T, EP5540T, EP5540T, EP5542T) and provide easy mobility for moving the kiosk from location to location.