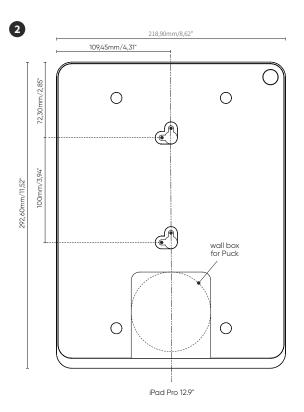

The wall box should be installed according to the dimensions on the drawing (2).

3 Puck power supply (not included - product number: 610-02)

Install the Puck in the wall box following the instructions of the Puck manual. Connect the USB-C cable, supplied with the Eve frame to the Puck.

The maximum output power of the puck is 10W. Do not set the iPad's screen to permanently on, but enable auto-lock in the iPad's settings to allow your device to charge.

Installing the frame

Please use the correct openings of the Eve frame and ensure the screws are positioned so that they cannot damage the iPad.