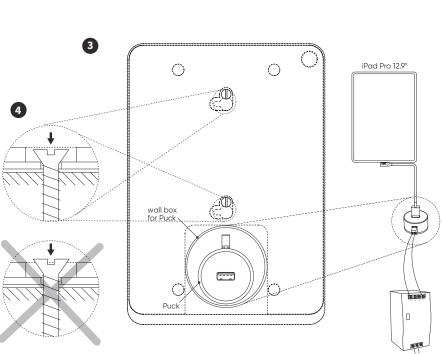

2 Positioning of the wall box (not included)

A wall box should be foreseen to install the iPad power supply. The Puck (not included) is a USB power supply which fits into a 1-gang wall box and uses the USB-C cable, supplied with the iPad.

The wall box should be installed according to the dimensions on the drawing (2).

3 Puck power supply (not included - product number: 610-02)

Install the Puck in the wall box following the instructions of the Puck manual. Connect the USB-C cable, supplied with the Eve frame to the Puck.

Dimensions Eve Pro 12.9"

Frame: 292,6mm/11.52" x 218,90mm/8.62" x 10mm/0.39"

Eve Pro is compatible with Eve Pro 12.9": iPad Pro 12.9" (3<sup>rd</sup>, 4<sup>th</sup> and 5<sup>th</sup> gen.)

Made in Belgium