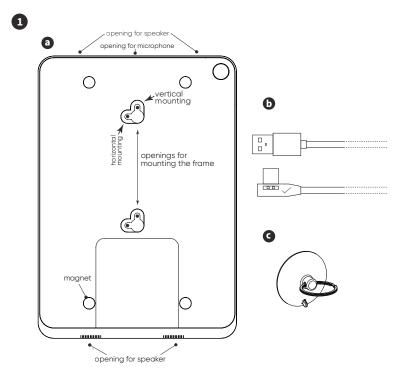

| 1 | Identification of the parts |
|---|-----------------------------|
|   |                             |

- a Eve Pro 12.9" frame for iPad Pro (product number: 0656-xx)
- b Custom angled USB-C to USB-A cable Max power 5V 2A /No data transfer
- c Suction cup

The maximum output power of the puck is 10W. Do not set the iPad's screen to permanently on, but enable auto-lock in the iPad's settings to allow your device to charge.

Installing the frame

Please use the correct openings of the Eve frame and ensure the screws are positioned so that they cannot damage the iPad.

- Mounting the iPad Pro
  - Plug the power connector into the iPad.
     Make sure the USB-C cable is connected in proper orientation. Inserting the cable in the wrong direction can damage the iPad once you mount it in the Eve frame.
  - 2. Place the iPad in the opening of the frame so that it is being held by the magnets.