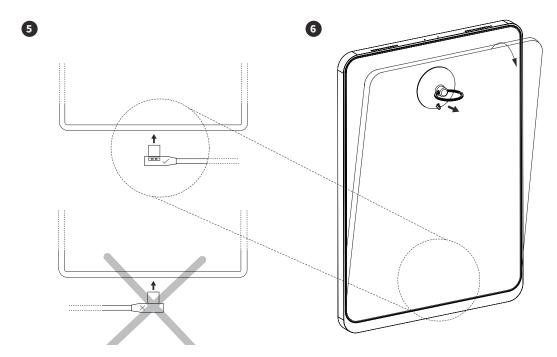

- Mounting the iPad Pro
  - Plug the power connector into the iPad.
     Make sure the USB-C cable is connected in proper orientation. Inserting the cable in the wrong direction can damage the iPad once you mount it in the Eve frame.
  - 2. Place the iPad in the opening of the frame so that it is being held by the magnets.

Make sure that the power cable is not squeezed between the iPad and the frame.

- 6 Removing the iPad Pro
  - Place the suction cup on the iPad screen and push lightly to create suction.
  - 2. Gently pull the iPad making sure it cannot fall.
  - 3. Disconnect the power connector.