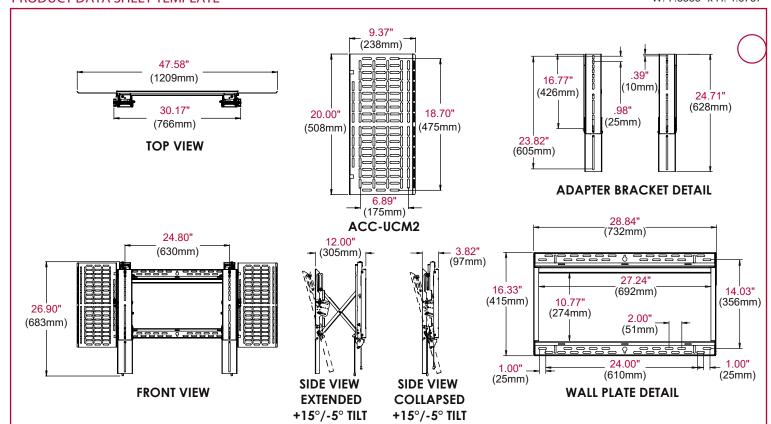

4.7431" x H: 2.6944"



### 1. All dimensions:

Font = Arial Regular 4.8 pt Color = black

### 2. Captions:

Font = Century Gothic/Bold 6 pt Color = black

#### 3. Sub-captions:

Font = Century Gothic/Bold 4.8 pt Color = black

### 4. Line drawings:

Color = black

Line weight = from .5 to 1 pt (visual call depending on drawing)

All arrows must be the same style

#### 1. All dimensions:

Font = Arial Regular 8 pt mm color = black inch color = Pantone 201C (SMYK)

## 2. Captions:

Font = Century Gothic/Bold 10 pt Color = black

#### 3. Sub-captions:

Font = Century Gothic/Bold 8 pt

Color = black

### 4. Line drawings:

Color = black

Line weight = from .5 to 1 pt (visual call depending on drawing)

All arrows must be the same style

# PRODUCT DATA SHEET TEMPLATE

W: 7.8883" x H: 4.3737"



## ARCHITECTS SPECIFICATIONS