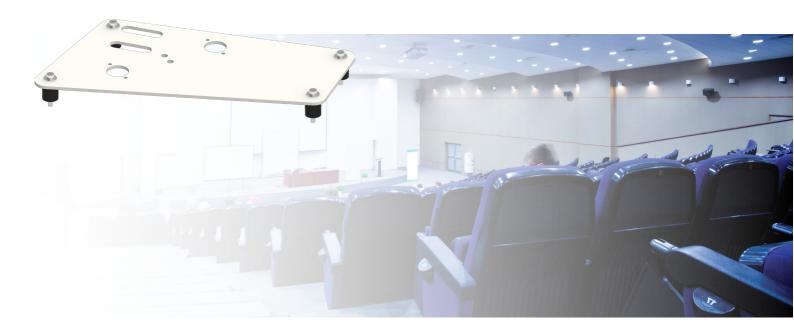

#### 002.1001 Projector specific bracket WHITE (specify brand and model projector upon order)

This bracket is custom-made for your type and brand of projector. With the design, SmartMetals also takes into account the position of the lens and the projector's centre of gravity. A lot of time and money can be saved while using projector specific brackets at large installations with the same projector.