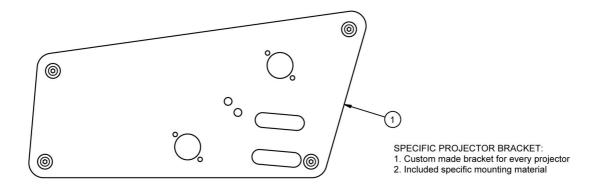

#### 002.1001 Projector specific bracket WHITE (specify brand and model projector upon order)

This bracket is custom-made for your type and brand of projector. With the design, SmartMetals also takes into account the position of the lens and the projector's centre of gravity. A lot of time and money can be saved while using projector specific brackets at large installations with the same projector.