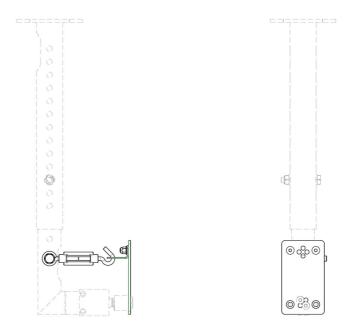

#### 002.1550 Portrait/Floor projection kit for angled sets 002.1560~1561

This mounting kit can be used in combination with the SmartMetals angled mounts to use your projector for floor projection or in portrait position. The set should be fastened in between the projector specific bracket and the ball joint, after which you can pinch the hooks to the projector mount. The mounting kit can be nicely adjusted by means of the nuts so that the projector can be used in a perfect portrait position.