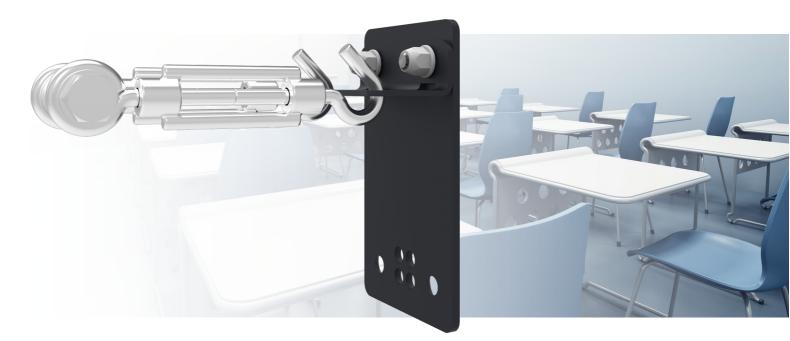

#### 002.1550 Portrait/Floor projection kit for angled sets 002.1560~1561

This mounting kit can be used in combination with the SmartMetals angled mounts to use your projector for floor projection or in portrait position. The set should be fastened in between the projector specific bracket and the ball joint, after which you can pinch the hooks to the projector mount. The mounting kit can be nicely adjusted by means of the nuts so that the projector can be used in a perfect portrait position.