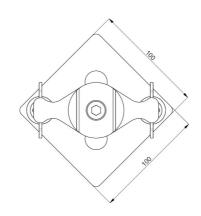

### **Features**

Maximum length: 110 mm

**Weight:** 1.20 kg **Colour:** Black

Maximum load: 30 kg
Bracket/interface: Excluded

Type bracket/interface: Projector specific, Universal

Rotation: 360°

Tilt function: +20° till -20°