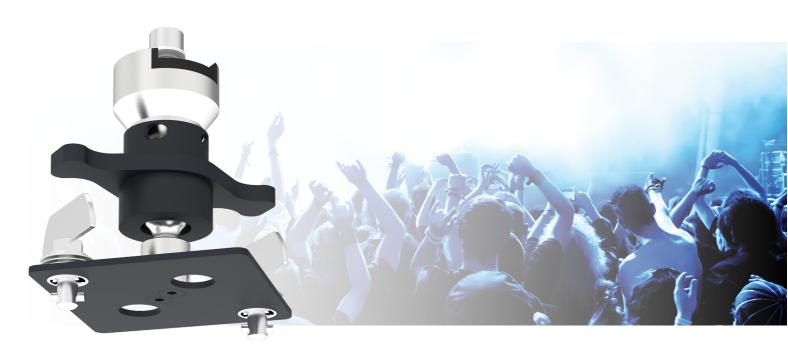

#### 002.1641 Rental set 1, fixed length 13 cm for Trigger clamp, excl. bracket

Our rental mounts make it quick and easy to install projectors in rental situations. With quarter-turn latches the projector is mounted onto the bracket in no time. However, the projector should be fitted with a universal rental bracket or projector specific bracket. Our tube sets are electrically insulated so that the truss does not require tape to prevent screen problems. The ball joint can easily be adjusted using the special rental ring. The tube set is fitted with lifting eyes for safety attachments.

### **Features**

Maximum length: 110 mm

**Weight:** 1.20 kg **Colour:** Black

Maximum load: 30 kg
Bracket/interface: Excluded

Type bracket/interface: Projector specific, Universal

Rotation: 360°

Tilt function: +20° till -20°

Other information: Electrical insulation, excl. Doughty Trigger

Clamp (003.1128)