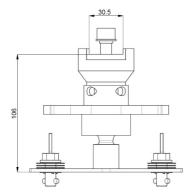

### **Features**

Maximum length: 110 mm

**Weight:** 1.20 kg **Colour:** Black

Maximum load: 30 kg
Bracket/interface: Excluded

Type bracket/interface: Projector specific, Universal

Rotation: 360°

Tilt function: +20° till -20°