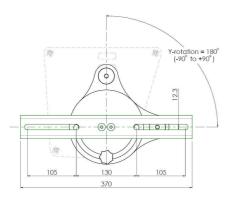

## **Features**

**Weight:** 5.00 kg **Colour:** Black

Maximum load: 25 kg (- 40 kg, after approval SmartMetals)

Bracket/interface: Excluded

Type bracket/interface: Projector specific

Rotation: 180°

Tilt function: Fine adjustment +10° till -10°