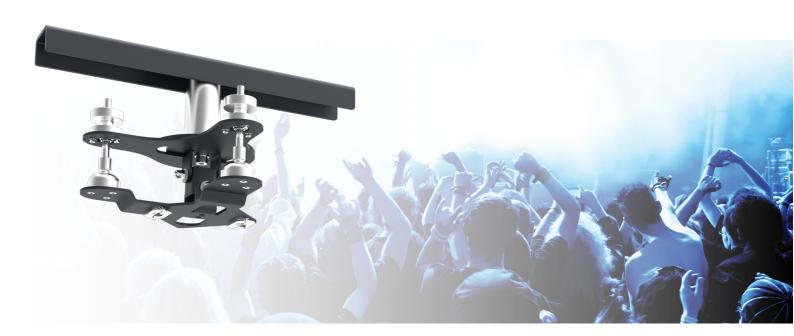

## 002.1650 Projector fine adjustment, excl. bracket & 2x Trigger clamp

We also offer a suspension device including fine adjustment for larger projectors. With our fine adjustment screw thread mechanism it is possible to continuously pan and tilt a projector for 10 degrees. Adjustments are instant and multiple projection is easily attained, saving the valuable time of technicians on location. Fasten the projector by means of quarter turn latches (camlocks) directly to the mount. Add two trigger clamps to fasten to the truss.

## **Features**

**Weight:** 5.00 kg **Colour:** Black

Maximum load: 25 kg (- 40 kg, after approval SmartMetals)

Bracket/interface: Excluded

Type bracket/interface: Projector specific

Rotation: 180°

Tilt function: Fine adjustment +10° till -10°