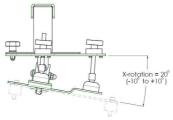

## 002.1650 Projector fine adjustment, excl. bracket & 2x Trigger clamp

We also offer a suspension device including fine adjustment for larger projectors. With our fine adjustment screw thread mechanism it is possible to continuously pan and tilt a projector for 10 degrees. Adjustments are instant and multiple projection is easily attained, saving the valuable time of technicians on location. Fasten the projector by means of quarter turn latches (camlocks) directly to the mount. Add two trigger clamps to fasten to the truss.

## **Features**

**Weight:** 5.00 kg **Colour:** Black

Maximum load: 25 kg (- 40 kg, after approval SmartMetals)

Bracket/interface: Excluded

Type bracket/interface: Projector specific

Rotation: 180°

Tilt function: Fine adjustment +10° till -10°