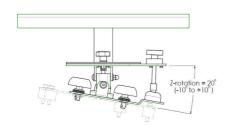

## 002.1650 Projector fine adjustment, excl. bracket & 2x Trigger clamp

We also offer a suspension device including fine adjustment for larger projectors. With our fine adjustment screw thread mechanism it is possible to continuously pan and tilt a projector for 10 degrees. Adjustments are instant and multiple projection is easily attained, saving the valuable time of technicians on location. Fasten the projector by means of quarter turn latches (camlocks) directly to the mount. Add two trigger clamps to fasten to the truss.

## **Features**

**Weight:** 5.00 kg **Colour:** Black

Maximum load: 25 kg (- 40 kg, after approval SmartMetals)

Bracket/interface: Excluded

Type bracket/interface: Projector specific

Rotation: 180°

Tilt function: Fine adjustment +10° till -10°