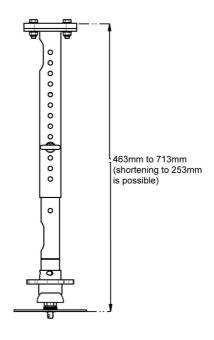

### **Features**

Minimum length: 450 mm Maximum length: 700 mm

Weight: 2.95 kg Colour: Black

Maximum load: 30 kg Height adjustment: Manual Bracket/interface: Excluded

Type bracket/interface: Projector specific, Universal