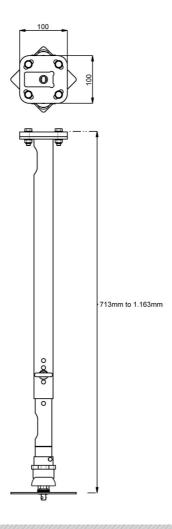

#### 002.1661 Rental set 3, 70-115 cm, excl. bracket

Our rental mounts make it quick and easy to install projectors in rental situations. With quarter-turn latches the projector is mounted onto the bracket in no time. However, the projector should be fitted with a universal rental bracket or projector specific bracket. Our tube sets are electrically insulated so that the truss does not require tape to prevent screen problems. The ball joint can easily be adjusted using the special rental ring. The tube set is fitted with lifting eyes for safety attachments.

#### **Features**

Minimum length: 700 mm Maximum length: 1150 mm

**Weight:** 3.95 kg **Colour:** Black

Maximum load: 30 kg Height adjustment: Manual Bracket/interface: Excluded

Type bracket/interface: Projector specific, Universal

Rotation: 360°

Tilt function: +20° till -20° Cable duct: 25 mm Ø

Other information: Electrical insulation, incl. hoist rings for

safety attachments