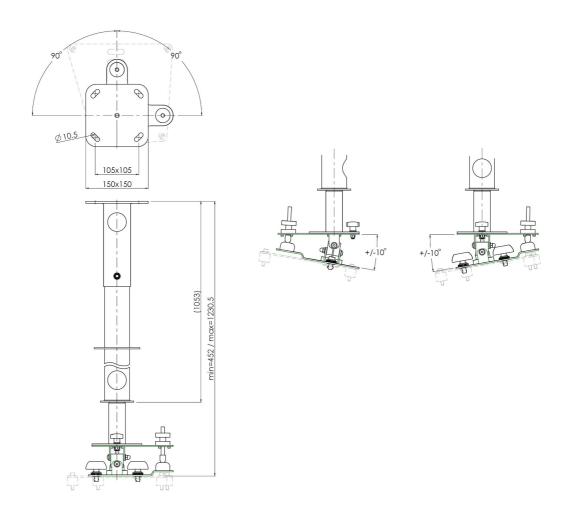

#### 002.1670 Tube set 1 meter with fine adjustment, excl. projector specific bracket

Besides the standard ceiling mounts we have now made available tube sets with integrated fine adjustment, especially for the heavy installation projectors. These sets are available in 3 lengths, which can be shortened on location. By means of the fine adjustment (check art. nr.: 002.1650), with screw thread, it is possible to continuously pan and tilt the projector 10 degrees from the heart of the lens. Combine this set with a projector specific bracket (art. nr.: 002.1001)

#### **Features**

Minimum length: Can be shortened in length

Maximum length: 1230.5 mm

Colour: Black

Maximum load: 25 kg (- 40 kg, after approval SmartMetals)

Bracket/interface: Excluded

Type bracket/interface: Projector specific

Rotation: 180°

Tilt function: Fine adjustment +10° till -10°

Cable duct: 45 mm Ø