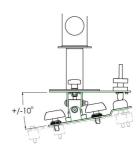

#### 002.1680 Tube set 2 meter with fine adjustment, excl. projector specific bracket

Besides the standard ceiling mounts we have now made available tube sets with integrated fine adjustment, especially for the heavy installation projectors. These sets are available in 3 lengths, which can be shortened on location. By means of the fine adjustment (check art. nr.: 002.1650), with screw thread, it is possible to continuously pan and tilt the projector 10 degrees from the heart of the lens. Combine this set with a projector specific bracket (art. nr.: 002.1001)

Rotation: 180°

Tilt function: Fine adjustment +10° till -10°

Cable duct: 45 mm Ø

S