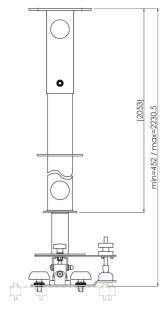

#### **Features**

Minimum length: Can be shortened in length

Maximum length: 2230.5 mm

Colour: Black

Maximum load: 25 kg (- 40 kg, after approval SmartMetals)

Bracket/interface: Excluded

Type bracket/interface: Projector specific