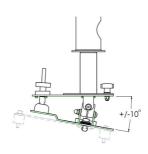

#### 002.1680 Tube set 2 meter with fine adjustment, excl. projector specific bracket

Besides the standard ceiling mounts we have now made available tube sets with integrated fine adjustment, especially for the heavy installation projectors. These sets are available in 3 lengths, which can be shortened on location. By means of the fine adjustment (check art. nr.: 002.1650), with screw thread, it is possible to continuously pan and tilt the projector 10 degrees from the heart of the lens. Combine this set with a projector specific bracket (art. nr.: 002.1001)

Rotation: 180°

Tilt function: Fine adjustment +10° till -10°

Cable duct: 45 mm Ø

S