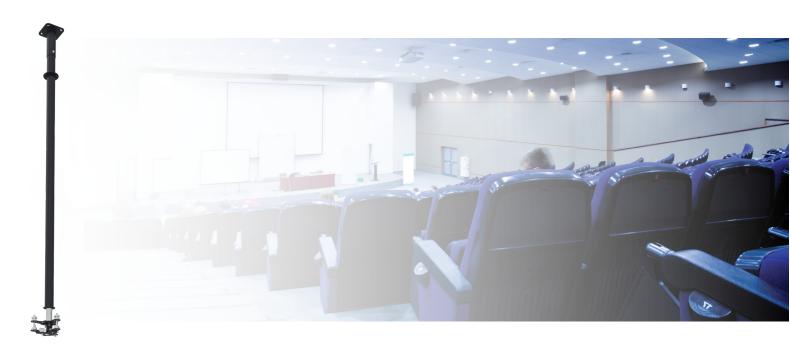

#### 002.1680 Tube set 2 meter with fine adjustment, excl. projector specific bracket

Besides the standard ceiling mounts we have now made available tube sets with integrated fine adjustment, especially for the heavy installation projectors. These sets are available in 3 lengths, which can be shortened on location. By means of the fine adjustment (check art. nr.: 002.1650), with screw thread, it is possible to continuously pan and tilt the projector 10 degrees from the heart of the lens. Combine this set with a projector specific bracket (art. nr.: 002.1001)