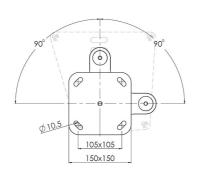

#### 002.1680 Tube set 2 meter with fine adjustment, excl. projector specific bracket

Besides the standard ceiling mounts we have now made available tube sets with integrated fine adjustment, especially for the heavy installation projectors. These sets are available in 3 lengths, which can be shortened on location. By means of the fine adjustment (check art. nr.: 002.1650), with screw thread, it is possible to continuously pan and tilt the projector 10 degrees from the heart of the lens. Combine this set with a projector specific bracket (art. nr.: 002.1001)