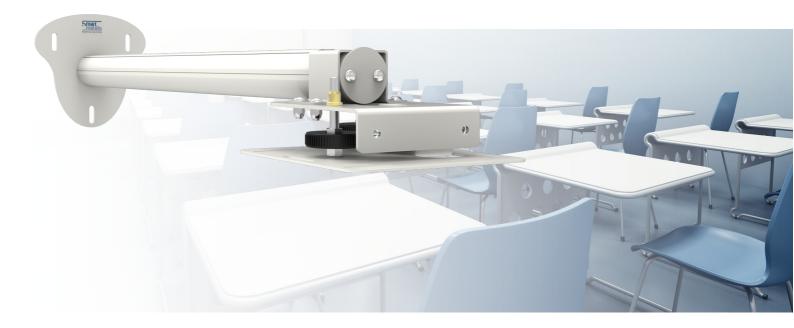

#### 002.1850 Short throw wall mount with fine adjustment 800mm

With the SmartMetals wall mount nearly any ultra short throw projector can be mounted. This set requires to be combined with a projector specific bracket, which is especially developed to adjust the projector from the centre of the lens. We offer for several projector brands like Epson, Vivitek, i3, Hitachi, Panasonic and BENQ brackets from stock.