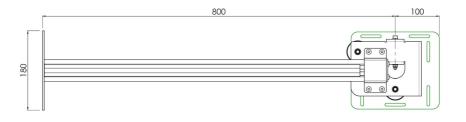

## Features

Minimum length: 115 mm Maximum length: 800 mm Weight: 4.00 kg Colour: White Maximum load: 10 kg Height adjustment: 20 mm Bracket/interface: Excluded Type bracket/interface: Projector specific Tilt function: +20° till -20° Cable duct: 20 mm