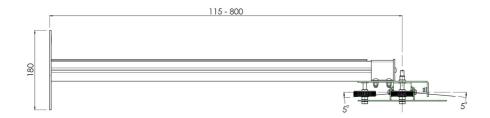

## Features

Minimum length: 115 mm Maximum length: 800 mm Weight: 4.00 kg Colour: White Maximum load: 10 kg Height adjustment: 20 mm Bracket/interface: Excluded Type bracket/interface: Projector specific Tilt function: +20° till -20° Cable duct: 20 mm