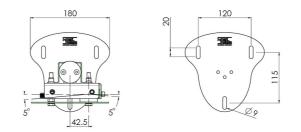

## Features

Minimum length: 115 mm Maximum length: 800 mm Weight: 4.00 kg Colour: White Maximum load: 10 kg Height adjustment: 20 mm Bracket/interface: Excluded Type bracket/interface: Projector specific Tilt function: +20° till -20° Cable duct: 20 mm