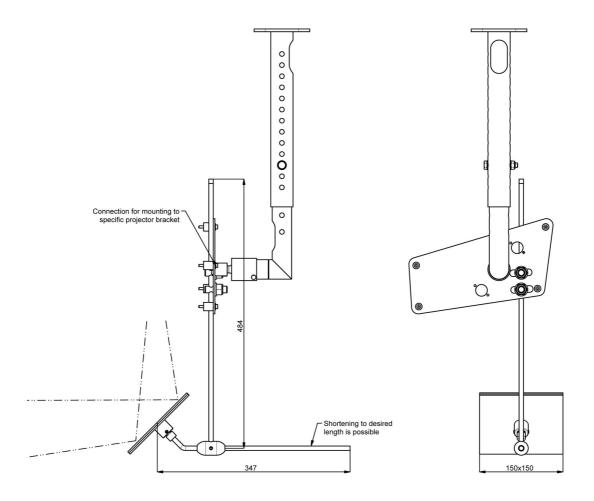

#### 002.2000 Stainless steel mirror set (combine with wall mount 002.1560-62 + 002.1001)

Our mirror set allows you to position a projector above the suspended ceiling, with a mirror mounted directly below the ceiling; the ball joint will ensure projection at the proper angle. All visible parts below the ceiling are made of stainless steel. The mirror set should be combined with a wall mount (art. nr.: 002.156x), and a projector-specific bracket (art. nr.: 002.1001).

### Features

Weight: 1.85 kg

Colour: Stainless Steel

SmartMetals Mounting Solutions B.V. • Vlietskade 8016 • 4241 WS ARKEL • The Netherlands T +31 (0)88 70 60 100 • E info@smartmetals.nl • W www.smartmetals.nl