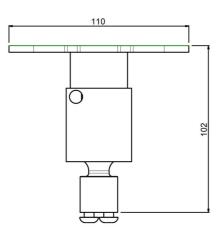

## Features

Maximum length: 130 mm Weight: 0.90 kg Colour: White Maximum load: 25 kg Bracket/interface: Excluded Type bracket/interface: Projector specific Rotation: 360° Till function: +20° till -20°