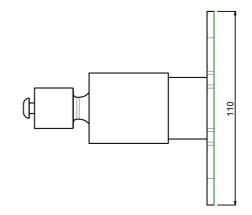

## Features

Maximum length: 130 mm Weight: 0.90 kg Colour: White Maximum load: 25 kg Bracket/interface: Excluded Type bracket/interface: Projector specific Rotation: 360° Till function: +20° till -20°