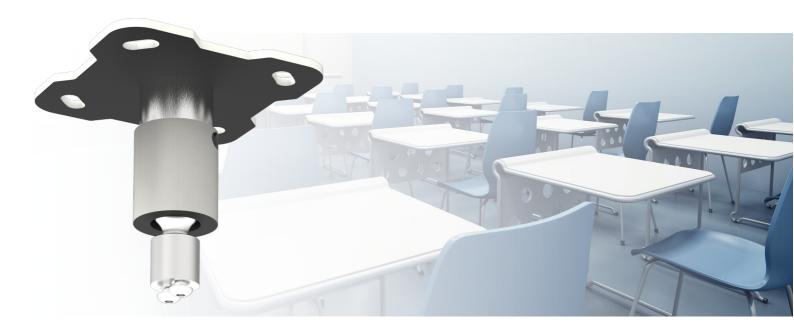

#### 002.2040 L1, WHITE 9010, fixed length 13 cm, excl. bracket

The 002.20xx series allows the option to choose for a projector specific bracket, this bracket is custom-made for your type and brand of projector. With the design, SmartMetals also takes into account the position of the lens and the projector's centre of gravity. A lot of time and money can be saved while using projector specific brackets at large installations with the same projector. All models, apart from the shortest, can be continuously adjusted in length and include a drop-down protection, ensuring that the inner and outer tube will not part. All universal tube sets include a ball joint that can be adjusted without tools. The universal bracket and your projector can be attached to the ball joint and can be positioned to any direction. The cable duct is easily accessible from the outside and the slotted holes in the ceiling plate make ceiling mounting straightforward.