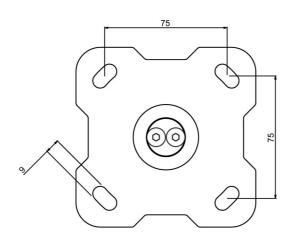

#### 002.2040 L1, WHITE 9010, fixed length 13 cm, excl. bracket

The 002.20xx series allows the option to choose for a projector specific bracket, this bracket is custom-made for your type and brand of projector. With the design, SmartMetals also takes into account the position of the lens and the projector's centre of gravity. A lot of time and money can be saved while using projector specific brackets at large installations with the same projector. All models, apart from the shortest, can be continuously adjusted in length and include a drop-down protection, ensuring that the inner and outer tube will not part. All universal tube sets include a ball joint that can be adjusted without tools. The universal bracket and your projector can be attached to the ball joint and can be positioned to any direction. The cable duct is easily accessible from the outside and the slotted holes in the ceiling plate make ceiling mounting straightforward.