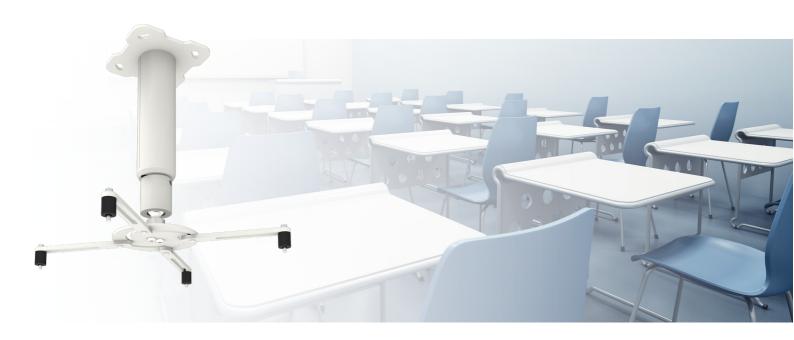

#### 002.2445 L2, WHITE 9010, fixed length 28 cm, with universal bracket

The SmartMetals ceiling mounts fit virtually any projector and are available in a range of standard lengths. All models, apart from the shortest, can be continuously adjusted in length and include a drop-down protection, ensuring that the inner and outer tube will not part. All universal tube sets include a ball joint that can be adjusted without tools. The universal bracket and your projector can be attached to the ball joint and can be positioned to any direction. The cable duct is easily accessible from the outside and the slotted holes in the ceiling plate make ceiling mounting straightforward.