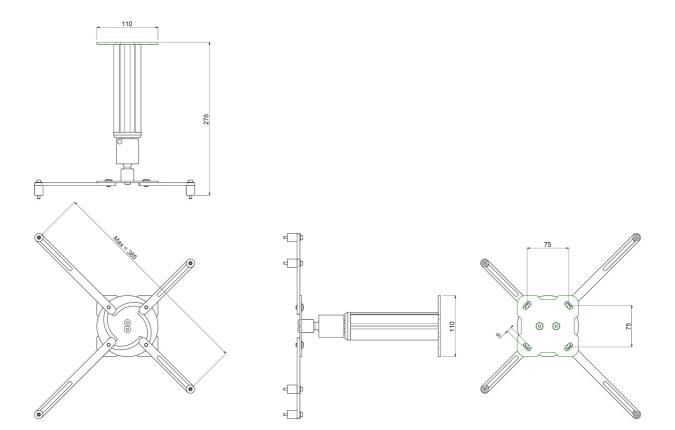

### Features

Maximum length: 280 mm Weight: 1.80 kg Colour: White Maximum load: 25 kg Bracket/interface: Included Type bracket/interface: Universal Rotation: 360° Range bracket/interface: Max. 385 mm Ø Tilt function: +20° till -20° Cable duct: 20 mm Ø