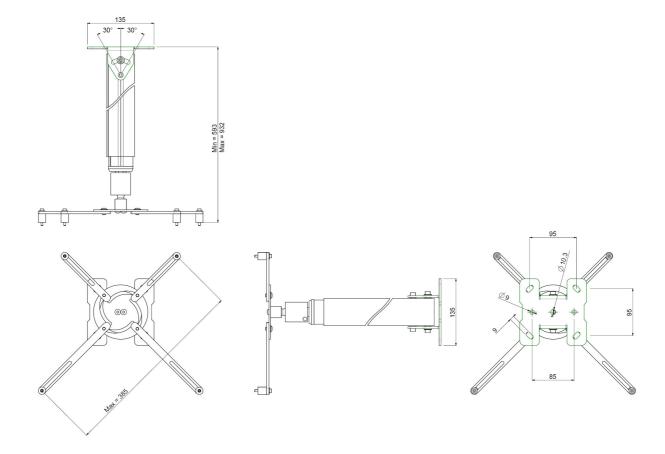

#### **Features**

Minimum length: 590 mm Maximum length: 930 mm

Weight: 3.35 kg Colour: White

**Maximum load:** 25 kg **Height adjustment:** Manual Bracket/interface: Included

Type bracket/interface: Universal

Rotation: 360°

Range bracket/interface: Max. 385 mm  $\varnothing$ 

Tilt function: +20° till -20° Cable duct: 20 mm Ø