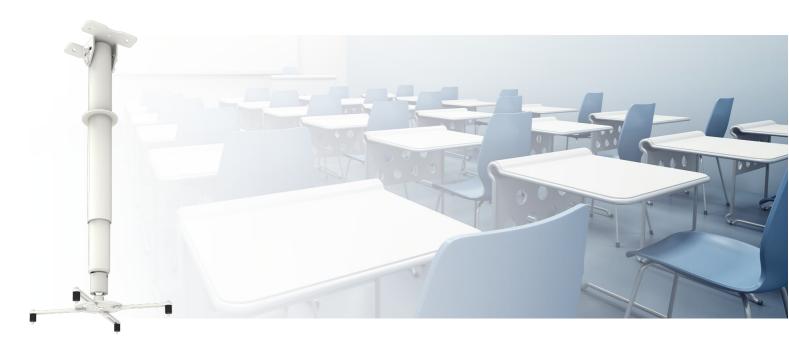

#### 002.2460 L4, WHITE 9010, 59 - 93 cm, with universal bracket

The SmartMetals ceiling mounts fit virtually any projector and are available in a range of standard lengths. All models, apart from the shortest, can be continuously adjusted in length and include a drop-down protection, ensuring that the inner and outer tube will not part. All universal tube sets include a ball joint that can be adjusted without tools. The universal bracket and your projector can be attached to the ball joint and can be positioned to any direction. The cable duct is easily accessible from the outside and the slotted holes in the ceiling plate make ceiling mounting straightforward.