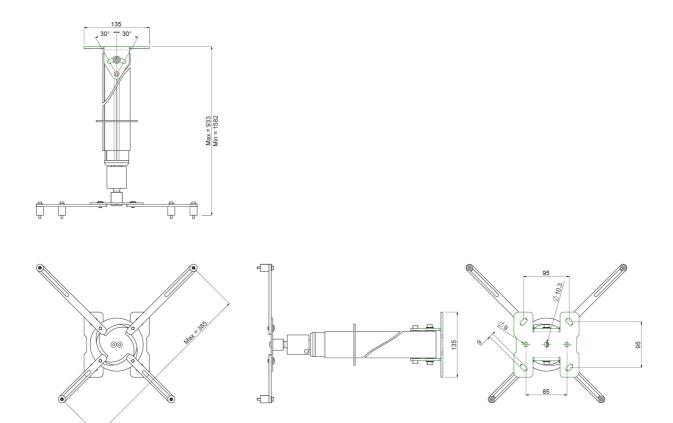

# Features

Minimum length: 930 mm Maximum length: 1580 mm Weight: 4.55 kg Colour: White Maximum load: 25 kg Height adjustment: Manual Bracket/interface: Included Type bracket/interface: Universal Rotation: 360° Range bracket/interface: Max. 385 mm Ø Till function: +20° till -20° Cable duct: 20 mm Ø