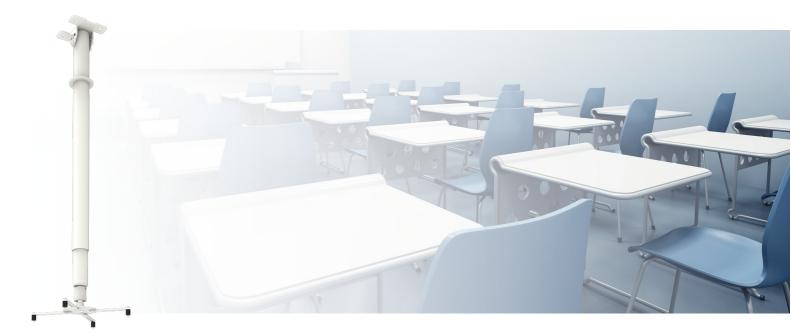

#### 002.2470 L5, WHITE 9010, 93 - 158 cm, with universal bracket

The SmartMetals ceiling mounts fit virtually any projector and are available in a range of standard lengths. All models, apart from the shortest, can be continuously adjusted in length and include a drop-down protection, ensuring that the inner and outer tube will not part. All universal tube sets include a ball joint that can be adjusted without tools. The universal bracket and your projector can be attached to the ball joint and can be positioned to any direction. The cable duct is easily accessible from the outside and the slotted holes in the ceiling plate make ceiling mounting straightforward.