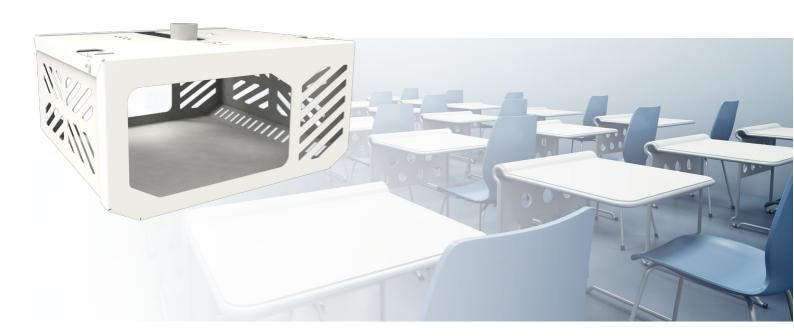

#### 002.3020 Universal projector housing WHITE, large (inner size 490 x 430 x 180 mm)

Our housings can accommodate almost any projector, offering you protection from theft and damage. Our housings are fitted with a universal bracket and ball joint to be used with our mounts excl. universal bracket, offering you the usual flexibility in orientation. Because of the smart design, the housings are compatible with projectors where the lens is positioned on the left, middle or right side, and come in three different sizes. Our housings can be installed easily, and allow quick access to the projector for maintenance (only the lock set and lower box has to be removed).

### Features

Maximum length: Max. 490 x 430 x 180 mm

**Weight:** 15.20 kg Colour: White

Bracket/interface: Included Type bracket/interface: Universal

- Based on the clever design, projectors with a lens at the left-hand side, centre or right-hand side can be installed in the housing
  Max. dimensions of the projector (wxdxh): 490 x 430 x 180mm.