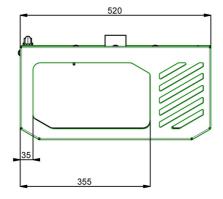

#### 002.3020 Universal projector housing WHITE, large (inner size 490 x 430 x 180 mm)

Our housings can accommodate almost any projector, offering you protection from theft and damage. Our housings are fitted with a universal bracket and ball joint to be used with our mounts excl. universal bracket, offering you the usual flexibility in orientation. Because of the smart design, the housings are compatible with projectors where the lens is positioned on the left, middle or right side, and come in three different sizes. Our housings can be installed easily, and allow quick access to the projector for maintenance (only the lock set and lower box has to be removed).

### Features

Maximum length: Max. 490 x 430 x 180 mm

**Weight:** 15.20 kg Colour: White

Bracket/interface: Included Type bracket/interface: Universal

- Based on the clever design, projectors with a lens at the left-hand side, centre or right-hand side can be installed in the housing
  Max. dimensions of the projector (wxdxh): 490 x 430 x 180mm.