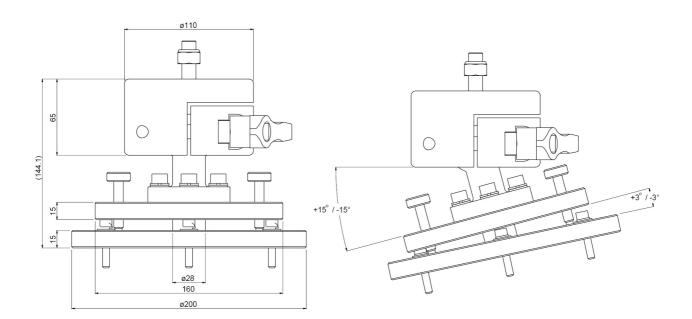

#### 002.4600 Rental mount 15 cm for projector max. 250 kg

This rental mount makes it quick and easy to install projectors max. 250 kg in a truss. It offers a tilt function of +15° until -15° and a further fine adjustment can be executed of +3° until -3°. The projector should be fitted with a projector specific bracket to the set, ask the SmartMetals team for more information. Due to the mounting pattern 100 x 100 mm, it is standard suitable for most Panasonic and Barco stack frames.

## Features

Maximum length: 150 mm Weight: 8.00 kg Colour: Black Maximum load: 250 kg Bracket/interface: Excluded Type bracket/interface: Projector specific Rotation: 360° Till function: +15° till -15° Other information: Excluding doughty trigger clamp