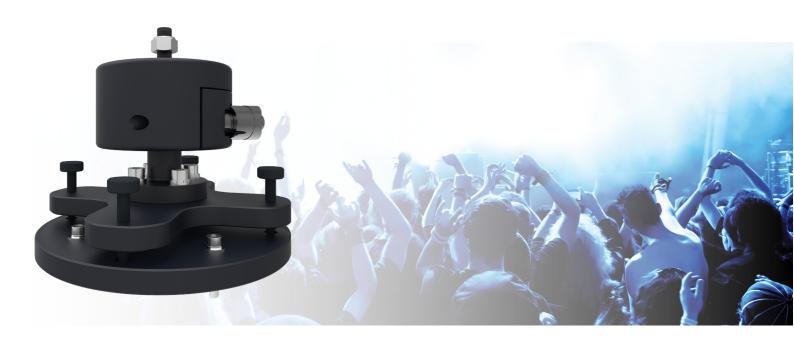

#### 002.4600 Rental mount 15 cm for projector max. 250 kg

This rental mount makes it quick and easy to install projectors max. 250 kg in a truss. It offers a tilt function of +15° until -15° and a further fine adjustment can be executed of +3° until -3°. The projector should be fitted with a projector specific bracket to the set, ask the SmartMetals team for more information. Due to the mounting pattern 100 x 100 mm, it is standard suitable for most Panasonic and Barco stack frames.