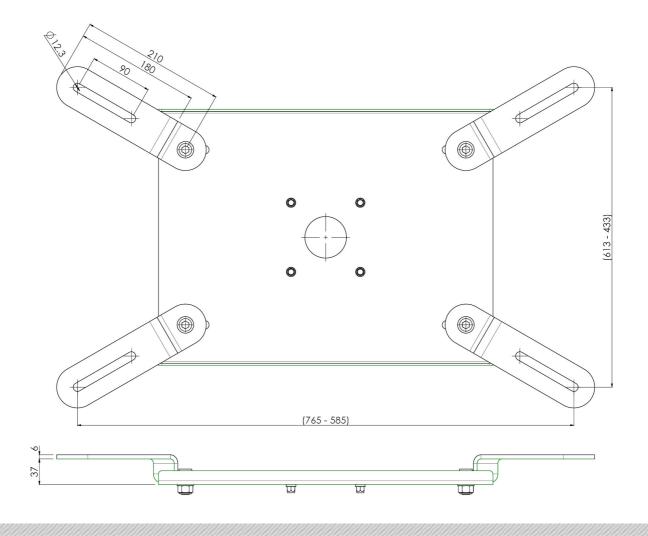

#### 002.4621 Large universal bracket for frames mounted to 002.4600

Our rental mounts make it quick and easy to install projectors in rental situations. This a heavy duty projector mount is introduced for installations of projectors max. 250 kg in the truss. This mount offers a tilt function of  $\pm 15^{\circ}$  until  $\pm 15^{\circ}$  and a further fine adjustment can be executed of  $\pm 3^{\circ}$  until  $\pm 3^{\circ}$ . The projector should be fitted with a projector specific bracket to the set, ask the SmartMetals team for more information. Due to mounting pattern of  $\pm 100^{\circ}$  nm, it is standard suitable the most Panasonic and Barco stack frames.

### **Features**

Weight: 7.40 kg Colour: Black Maximum load: 150 kg