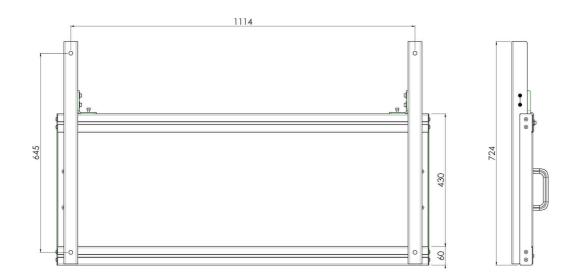

## Features

Weight: 12.50 kg Colour: White, Aluminium Screen position: Landscape Inch range: 55 inch Type bracket/interface: Screen specific Range bracket/interface: 1114 x 645 mm