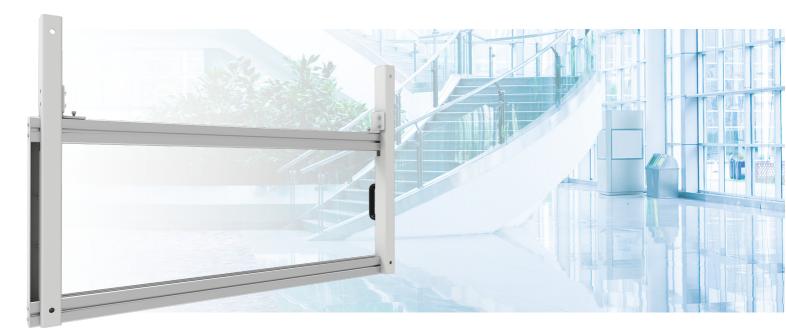

#### 030.1030 Mount - Business line for Cisco Sparkboard 55 inch

Because of the unique mounting pattern and the M12x15 fixation on wall brackets and stands that the Cisco Sparkboard series has, we have developed this custom mount for fixation on our Business and VC stands 062.2860/61/70/71. The Sparkboard is easy to align and fix on the horizontal profile. The color of the mount is the exact same white of the monitor.