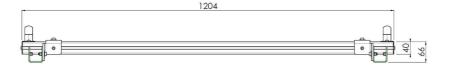

## Features

Weight: 12.50 kg Colour: White, Aluminium Screen position: Landscape Inch range: 55 inch Type bracket/interface: Screen specific Range bracket/interface: 1114 x 645 mm