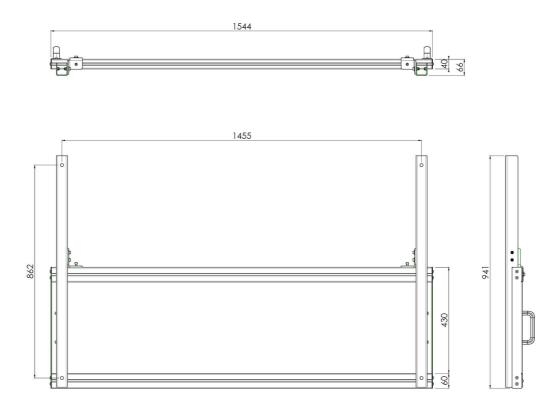

#### **Features**

**Weight:** 16.80 kg

**Colour:** White, Aluminium **Screen position:** Landscape

Inch range: 70 inch

Type bracket/interface: Screen specific Range bracket/interface: 1455 x 862 mm