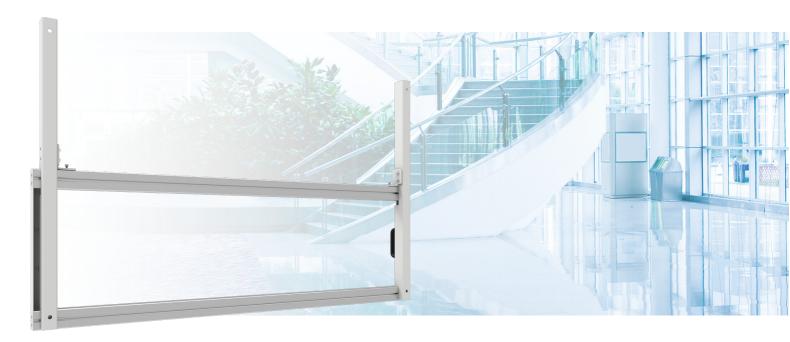

#### 030.1040 Mount - Business line for Cisco Sparkboard 70 inch

Because of the unique mounting pattern and the M12x15 fixation on wall brackets and stands that the Cisco Sparkboard series has, we have developed this custom mount for fixation on our Business and VC stands 062.2860/61/70/71. The Sparkboard is easy to align and fix on the horizontal profile. The color of the mount is the exact same white of the monitor.