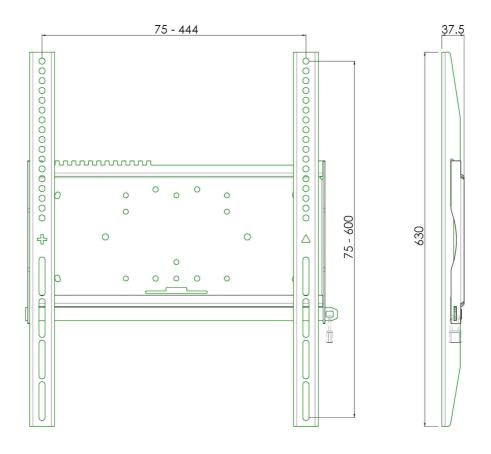

#### 052.1010 Universal portrait wall mount: max. 444 x 600 mm, 125 kg

All universal wall mounts are VESA compatible. Besides wall mounting, all our wall mounts can be used for ceiling mounting in combination with a tube set, and directly fastened to the stands thanks to its 170 x 140 mm mounting pattern. The mounts include fastening material, to secure the mount to the display. Furthermore they include a safety bar or fixation, offering you protection from theft; a padlock is to be added separately.

#### **Features**

**Weight:** 6.60 kg **Colour:** Black

Maximum load: 125 kg Screen position: Portrait Type bracket/interface: Universal

Range bracket/interface: Max. 444 x 600 mm

Mounting system: 170 x 140 mm