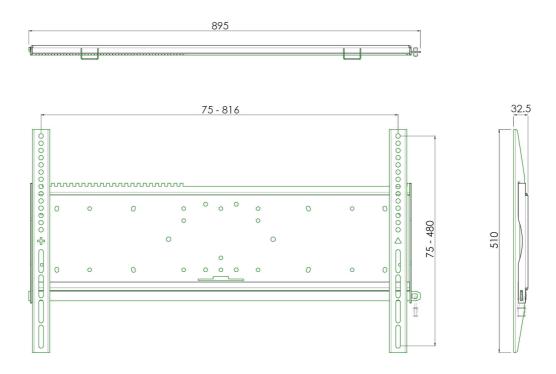

#### 052.2000 Universal wall mount: max. 816 x 480 mm, 125 kg

All universal wall mounts are VESA compatible. Besides wall mounting, all our wall mounts can be used for ceiling mounting in combination with a tube set, and directly fastened to the stands thanks to its 170 x 140 mm mounting pattern. The mounts include fastening material, to secure the mount to the display. Furthermore they include a safety bar or fixation, offering you protection from theft; a padlock is to be added separately.

#### **Features**

Weight: 8.20 kg Colour: Black

Maximum load: 125 kg Screen position: Landscape Type bracket/interface: Universal

Range bracket/interface: Max. 816 x 480 mm

Mounting system: 170 x 140 mm