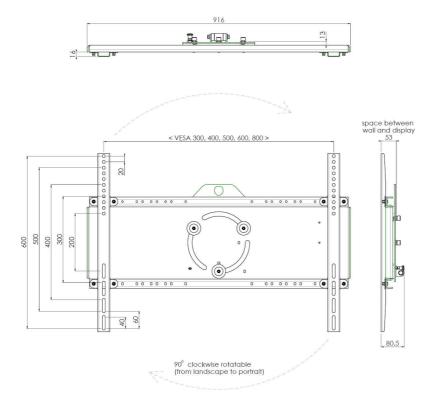

#### 052.5070 VESA mount incl. rotation with three-point coupling

This universal rental mount with rotation function allows the screen to be installed to the stand, truss and wall. The rotation function allows the screen to easily from landscape to portrait, after which the screen can be fastened in the preferred position. The mount is delivered excluding a padlock, which should be added separately.

#### **Features**

**Weight:** 12.00 kg **Colour:** Black

Maximum load: 160 kg

Screen position: Landscape, Portrait Type bracket/interface: Universal

Rotation: 90°

Range bracket/interface: Max. 800 x 600 mm Mounting system: Three-point coupling