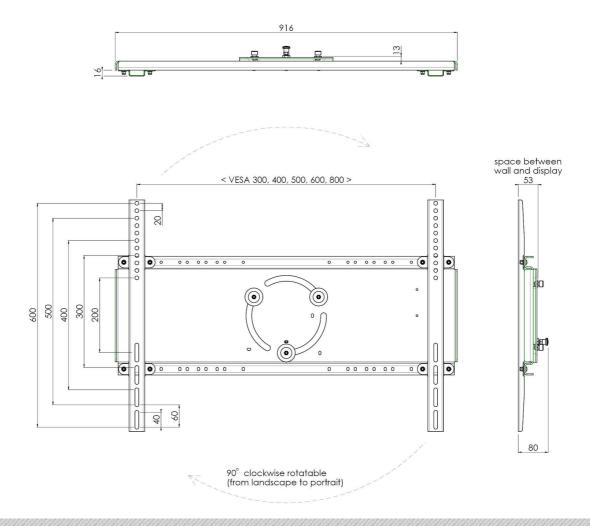

#### **Features**

**Weight:** 12.00 kg **Colour:** Black

Maximum load: 160 kg

Screen position: Landscape, Portrait

Type bracket/interface: Universal

Rotation: 90°

**Range bracket/interface:** Max. 800 x 600 mm **Mounting system:** Four-points coupling