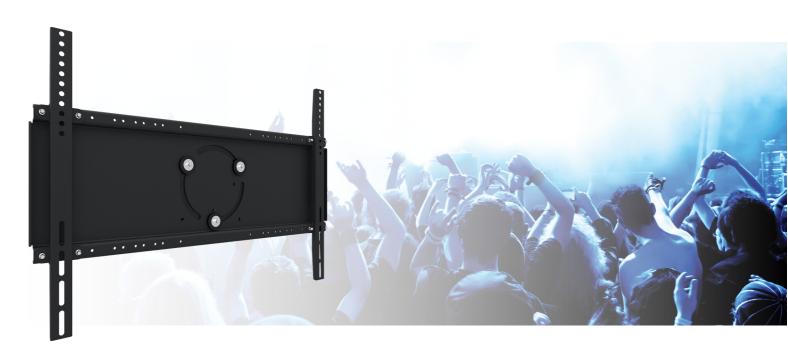

#### 052.5075 VESA mount incl. rotation with four-point coupling

This universal rental mount with rotation function allows the screen to be installed to the 062.7300. The rotation function allows the screen to easily from landscape to portrait, after which the screen can be fastened in the preferred position. The mount is delivered excluding a padlock, which should be added separately.