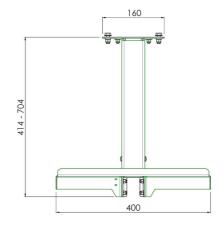

## Features

Minimum length: 378 mm Maximum length: 683 mm Weight: 5.40 kg Colour: Black Maximum load: 5 kg Height adjustment: 305 mm Range bracket/interface: Surface: 400 x 300 mm