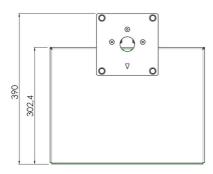

## Features

Minimum length: 378 mm Maximum length: 683 mm Weight: 5.40 kg Colour: Black Maximum load: 5 kg Height adjustment: 305 mm Range bracket/interface: Surface: 400 x 300 mm