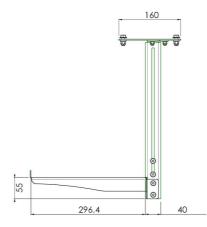

## Features

Minimum length: 378 mm Maximum length: 683 mm Weight: 5.40 kg Colour: Black Maximum load: 5 kg Height adjustment: 305 mm Range bracket/interface: Surface: 400 x 300 mm