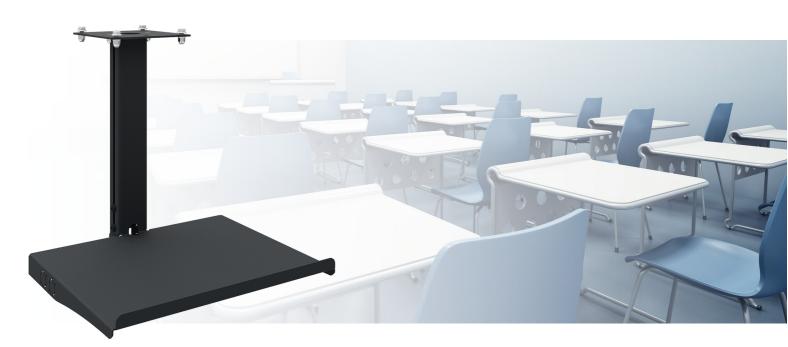

#### 052.7145 Laptop support for double columned lifts with anti-collision

Product 052.7145, Laptop support, can be used as an accessory on the double-column lifts with standard anti-collision. The laptop support is mounted underneath the monitor in the center, height adjustable and provided with a cable transit to the monitor mount.

On the left side there are two mounting points in which a Neutrik connector can be placed. If you use this, users with their own laptop do not have to search for the correct connectors on the monitor.