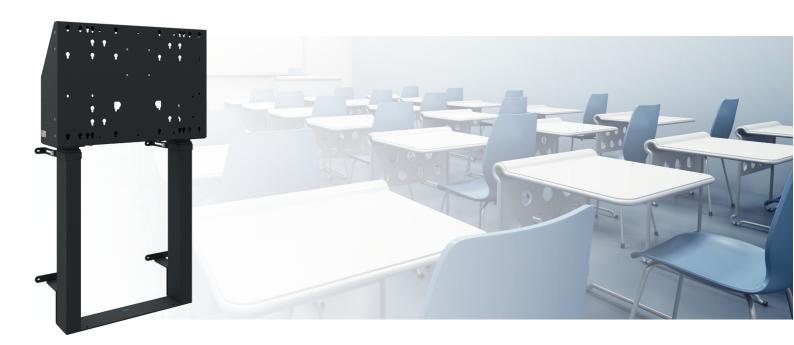

#### 052.7150B Floor supported wall lift XXL for touch screen 86 inch, 120 kg - BLACK

This floor lift offers thanks to its double columns extra stability and robustness for working with a touch display. The display can easily be adjusted in height with the remote control, it adjusts it silently & electrically in height. At the back side of the mounting utility, space is reserved for placing a mini PC or thin client.

The stand offers an integrated bracket with a VESA of maximum 600-400. Product is good accessible with the accessories of the floor lifts (for example five surface solution, soundbar bracket or a compact locking lid can easily be utilized).