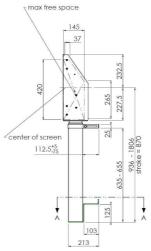

### **Features**

Minimum length: 936 mm (centre VESA)

Maximum length: 1806 mm (centre VESA)

**Weight:** 36.00 kg **Colour:** Black

Maximum load: 120 kg

Screen position: Landscape, Portrait

Inch range: max. 86 inch

Mobile / fixed: Fixed

Height adjustment: Electrical 870 mm, speed up to 38 mm/s

**Bracket/interface:** Included **Type bracket/interface:** VESA

Range bracket/interface: Max. VESA 600 - 400

Cable duct: 30 mm Ø