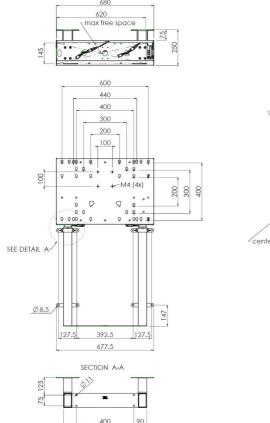

The stand offers an integrated bracket with a VESA of maximum 600-400. Product is good accessible with the accessories of the floor lifts (for example five surface solution, soundbar bracket or a compact locking lid can easily be utilized).

Mobile / fixed: Fixed

Height adjustment: Electrical 870 mm, speed up to 38 mm/s

**Bracket/interface:** Included **Type bracket/interface:** VESA

Range bracket/interface: Max. VESA 600 - 400

Cable duct: 30 mm Ø