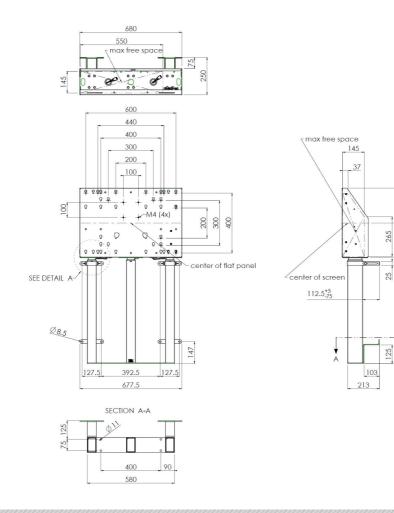

The stand offers an integrated bracket with a VESA of maximum 600-400. Product is good accessible with the accessories of the floor lifts (for example five surface solution, soundbar bracket or a compact locking lid can easily be utilized).

## Features

Minimum length: 936 mm (centre VESA) Maximum length: 1806 mm (centre VESA) Weight: 45.00 kg Colour: Black Maximum load: 180 kg Screen position: Landscape, Portrait Inch range: max. 86 inch Mobile / fixed: Fixed Height adjustment: Electrical 870 mm, speed up to 38 mm/s Bracket/interface: Included Type bracket/interface: VESA Range bracket/interface: Max. VESA 600 - 400 Cable duct: 30 mm Ø Other information: Incl. anti-collision