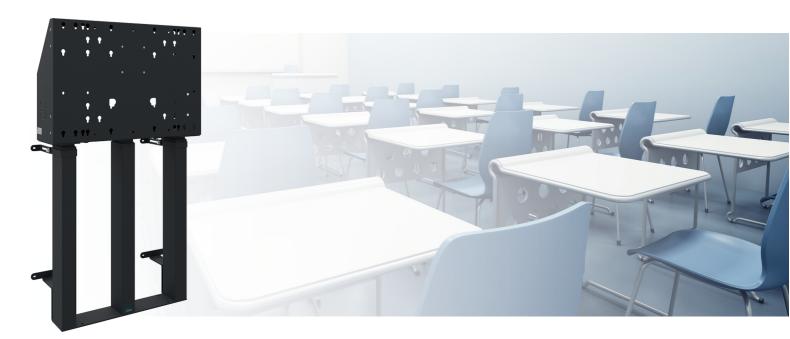

#### 052.7155B Floor supported wall lift XXL for touch screen 98 inch, 180 kg - BLACK

This floor lift offers thanks to its three columns extra stability and robustness for working with a touch display. The display can easily be adjusted in height with the remote control, it adjusts it silently & electrically in height. At the back side of the mounting utility, space is reserved for placing a mini PC or thin client.

The stand offers an integrated bracket with a VESA of maximum 600-400. Product is good accessible with the accessories of the floor lifts (for example five surface solution, soundbar bracket or a compact locking lid can easily be utilized).