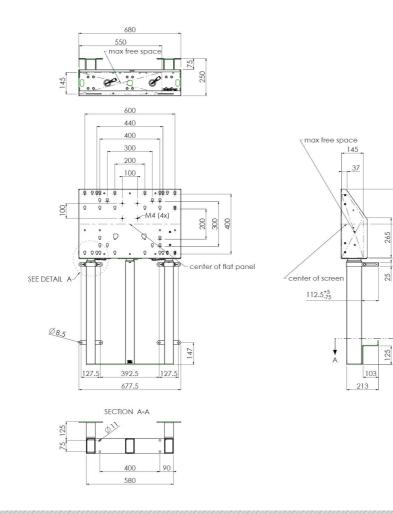

The stand offers an integrated bracket with a VESA of maximum 600-400. Product is good accessible with the accessories of the floor lifts (for example five surface solution, soundbar bracket or a compact locking lid can easily be utilized).

### Features

Minimum length: 936 mm (centre VESA) Maximum length: 1806 mm (centre VESA) Weight: 45.00 kg Colour: White Maximum load: 180 kg Screen position: Landscape, Portrait Inch range: max. 98 inch Height adjustment: Electric, 870 mm Bracket/interface: Included Type bracket/interface: VESA Range bracket/interface: Max. VESA 600 - 400 Cable duct: 30 mm Ø Other information: Incl. anti-collision