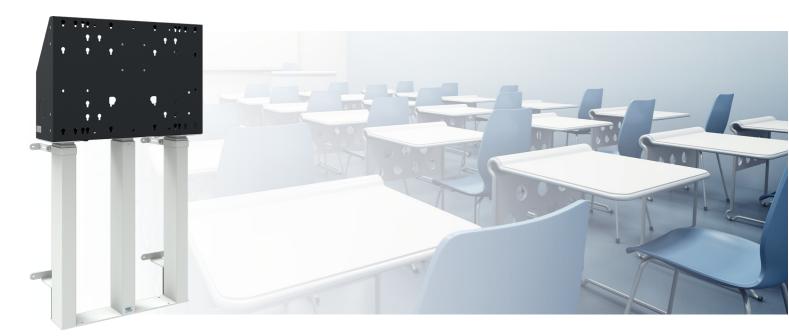

#### 052.7155W Floor supported wall lift XXL for touch screen 98 inch, 180 kg - WHITE

This floor lift offers thanks to its three columns extra stability and robustness for working with a touch display. The display can easily be adjusted in height with the remote control, it adjusts it silently & electrically in height. At the back side of the mounting utility, space is reserved for placing a mini PC or thin client.

The stand offers an integrated bracket with a VESA of maximum 600-400. Product is good accessible with the accessories of the floor lifts (for example five surface solution, soundbar bracket or a compact locking lid can easily be utilized).