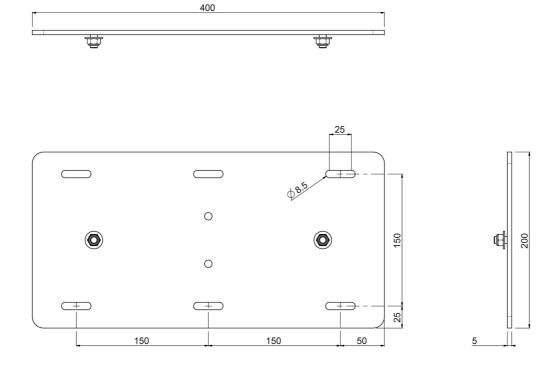

#### 052.7235 Large wall plate floor lifts 052.7200 and 052.7250

Product 052.7235, Large wall plate, is especially developed for users who wish to install floor lifts 052.7200 and 052.7250 near the wall, for which the wall is very weak. This wall plate allows additional mounting surface. The lifts are fitted with a screen bracket containing most VESA patterns, making it suitable for almost every display. The floor lift comes with a remote control to adjust the display 500 mm (052.7250) or 600 mm (052.7200) in height.

### Features

Weight: 1.10 kg Colour: Black Mobile / fixed: Fixed