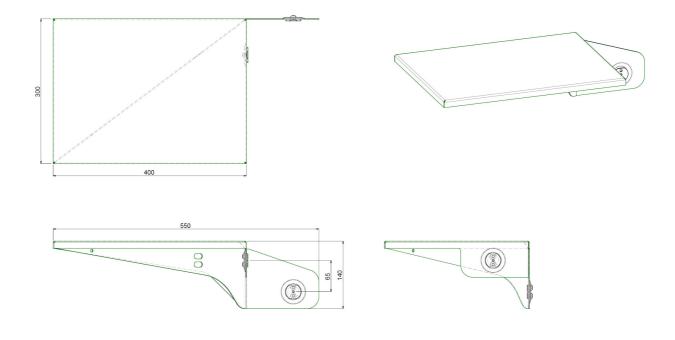

### Laptop support

### Features

Maximum length: Measurements: 400 x 300 mm Weight: 2.90 kg Colour: Black Other information: Suitable for products 052.7200, 052.7250, 062.7270 & 062.7275