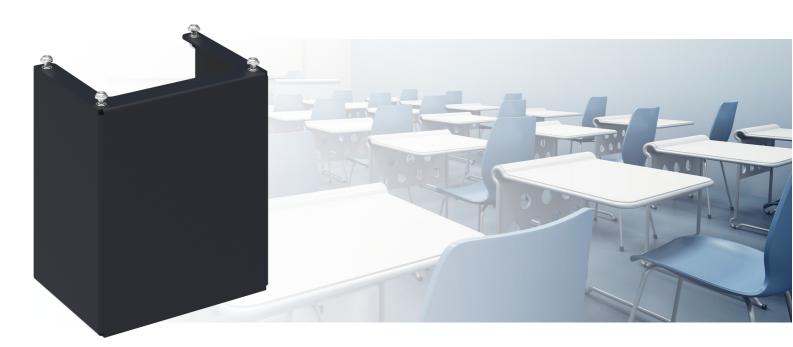

### Support for floor lift

052.7255-27 Support 270 mm for floor lifts 052.7200 and 052.7250

Products 052.7200 and 052.7250 are quick and easy to install floor lifts, allowing electrical height adjustment of your (touch) screens. The lifts are fitted with a screen bracket containing most VESA patterns, making it suitable for almost every display. Unit requires positioning close to a wall after which it can be fastened with its adjustable wall bracket. The floor lift comes with a remote control to adjust the display 500 mm (052.7250) or 600 mm (052.7200) in height. Behind the mounting feature, room is reserved for placing a mini PC. For the use of a thin-client PC a VESA75/100 mounting pattern is included. Product 052.7250 is our Floor lift mini; the product is 100 mm smaller then product 052.7200 and offers a 500 mm height adjustment. An optional lift support (052.7255/052.7255-27) can be added to lengthen the unit and for placing a logo.