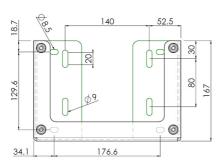

### Support for floor lift

052.7255-27 Support 270 mm for floor lifts 052.7200 and 052.7250

Products 052.7200 and 052.7250 are quick and easy to install floor lifts, allowing electrical height adjustment of your (touch) screens. The lifts are fitted with a screen bracket containing most VESA patterns, making it suitable for almost every display. Unit requires positioning close to a wall after which it can be fastened with its adjustable wall bracket. The floor lift comes with a remote control to adjust the display 500 mm (052.7250) or 600 mm (052.7200) in height. Behind the mounting feature, room is reserved for placing a mini PC. For the use of a thin-client PC a VESA75/100 mounting pattern is included. Product 052.7250 is our Floor lift mini; the product is 100 mm smaller then product 052.7200 and offers a 500 mm height adjustment. An optional lift support (052.7255/052.7255-27) can be added to lengthen the unit and for placing a logo.

#### Features

Maximum length: 270 mm

**Weight:** 4.50 kg **Colour:** Black

Maximum load: 120 kg Mobile / fixed: Fixed