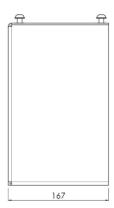

### Support for floor lift

052.7255-27 Support 270 mm for floor lifts 052.7200 and 052.7250

Products 052.7200 and 052.7250 are quick and easy to install floor lifts, allowing electrical height adjustment of your (touch) screens. The lifts are fitted with a screen bracket containing most VESA patterns, making it suitable for almost every display. Unit requires positioning close to a wall after which it can be fastened with its adjustable wall bracket. The floor lift comes with a remote control to adjust the display 500 mm (052.7250) or 600 mm (052.7200) in height. Behind the mounting feature, room is reserved for placing a mini PC. For the use of a thin-client PC a VESA75/100 mounting pattern is included. Product 052.7250 is our Floor lift mini; the product is 100 mm smaller then product 052.7200 and offers a 500 mm height adjustment. An optional lift support (052.7255/052.7255-27) can be added to lengthen the unit and for placing a logo.

#### Features

Maximum length: 270 mm

**Weight:** 4.50 kg **Colour:** Black

Maximum load: 120 kg Mobile / fixed: Fixed