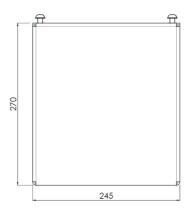

### Support for floor lift

052.7255-27 Support 270 mm for floor lifts 052.7200 and 052.7250

Products 052.7200 and 052.7250 are quick and easy to install floor lifts, allowing electrical height adjustment of your (touch) screens. The lifts are fitted with a screen bracket containing most VESA patterns, making it suitable for almost every display. Unit requires positioning close to a wall after which it can be fastened with its adjustable wall bracket. The floor lift comes with a remote control to adjust the display 500 mm (052.7250) or 600 mm (052.7200) in height. Behind the mounting feature, room is reserved for placing a mini PC. For the use of a thin-client PC a VESA75/100 mounting pattern is included. Product 052.7250 is our Floor lift mini; the product is 100 mm smaller then product 052.7200 and offers a 500 mm height adjustment. An optional lift support (052.7255/052.7255-27) can be added to lengthen the unit and for placing a logo.

#### Features

Maximum length: 270 mm

**Weight:** 4.50 kg **Colour:** Black

Maximum load: 120 kg Mobile / fixed: Fixed