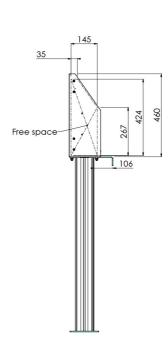

#### 052.7320 Floor column 120cm centre screen for (touch-) display max. 120 kg

This is a floor column for (touch-) flat screens with a VESA mount integrated. The column requires to be installed close to a wall, after which it can be fastened with the wall mount. Due to this the weight is strained on the floor. Behind the mounting function we reserved space to position a mini-PC or thin client, that can be locked by a lid. Where required, the mounting pattern can be extended to VESA 800-400 with an accessory, and possibly the solution can also be used as five-surface solution.

### **Features**

Maximum length: 1200 mm (centre screen)

Weight: 25.00 kg

Colour: Black, Aluminium
Maximum load: 120 kg
Screen position: Landscape
Inch range: max. 70 inch

Mobile / fixed: Fixed

Bracket/interface: Included
Type bracket/interface: VESA