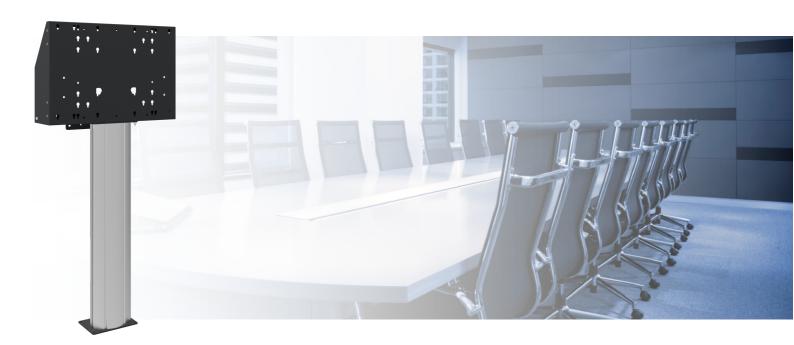

#### 052.7320 Floor column 120cm centre screen for (touch-) display max. 120 kg

This is a floor column for (touch-) flat screens with a VESA mount integrated. The column requires to be installed close to a wall, after which it can be fastened with the wall mount. Due to this the weight is strained on the floor. Behind the mounting function we reserved space to position a mini-PC or thin client, that can be locked by a lid. Where required, the mounting pattern can be extended to VESA 800-400 with an accessory, and possibly the solution can also be used as five-surface solution.