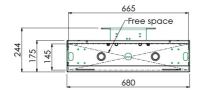

#### 052.7320 Floor column 120cm centre screen for (touch-) display max. 120 kg

This is a floor column for (touch-) flat screens with a VESA mount integrated. The column requires to be installed close to a wall, after which it can be fastened with the wall mount. Due to this the weight is strained on the floor. Behind the mounting function we reserved space to position a mini-PC or thin client, that can be locked by a lid. Where required, the mounting pattern can be extended to VESA 800-400 with an accessory, and possibly the solution can also be used as five-surface solution.

Range bracket/interface: Max. 600-400

Cable duct: 25 mm Ø