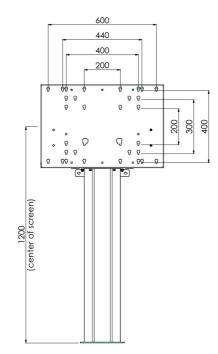

### **Features**

Maximum length: 1200 mm (centre screen)

Weight: 25.00 kg

Colour: Black, Aluminium
Maximum load: 120 kg
Screen position: Landscape
Inch range: max. 70 inch

Mobile / fixed: Fixed

Bracket/interface: Included
Type bracket/interface: VESA

Range bracket/interface: Max. 600-400

Cable duct: 25 mm Ø