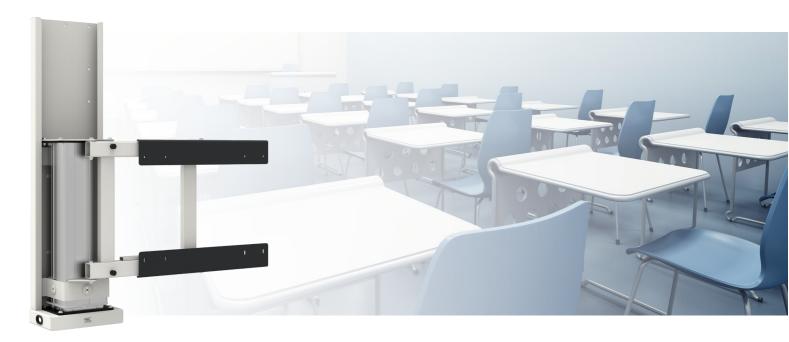

#### 052.7400-65 Swing - Wall lift for touch screen incl. turn function 180° max. 100 kg max. 65 inch

The Swing has an electric height adjustment of 500 mm for (touch) displays up to 84 inch. In addition to the height adjustment; the monitor can be moved forward manually with a 180° turning motio,n and back to the wall again and be rotated in the forward position, 90° to the left and to the right.

The Swing therefore offers the most flexibility for an optimal positioning of your (touch) displays. In brief:

- Adaptive use
- H&S responsible use
- Easy to install
- Universal for all (touch) displays