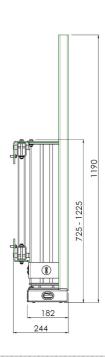

#### 052.7400-65 Swing - Wall lift for touch screen incl. turn function 180° max. 100 kg max. 65 inch

The Swing has an electric height adjustment of 500 mm for (touch) displays up to 84 inch. In addition to the height adjustment; the monitor can be moved forward manually with a 180° turning motio,n and back to the wall again and be rotated in the forward position, 90° to the left and to the right.

#### **Features**

Weight: 50.20 kg Colour: White

Maximum load: 100 kg

Screen position: Landscape, Portrait

Inch range: max. 65 inch Mobile / fixed: Fixed Height adjustment: 500 mm Bracket/interface: Included Type bracket/interface: VESA