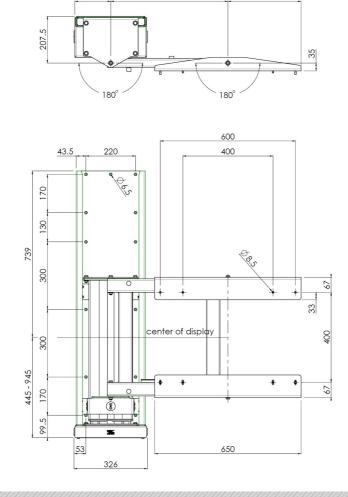

#### **Features**

Weight: 50.20 kg Colour: White

Maximum load: 100 kg

Screen position: Landscape, Portrait

Inch range: max. 65 inch Mobile / fixed: Fixed Height adjustment: 500 mm Bracket/interface: Included Type bracket/interface: VESA

Range bracket/interface: 600x400, 400x400

Other information: (flat screen max. +/- 1544x925mm)

▶ Is your flatscreen bigger? We also have a model suitable up

to 84 inch.